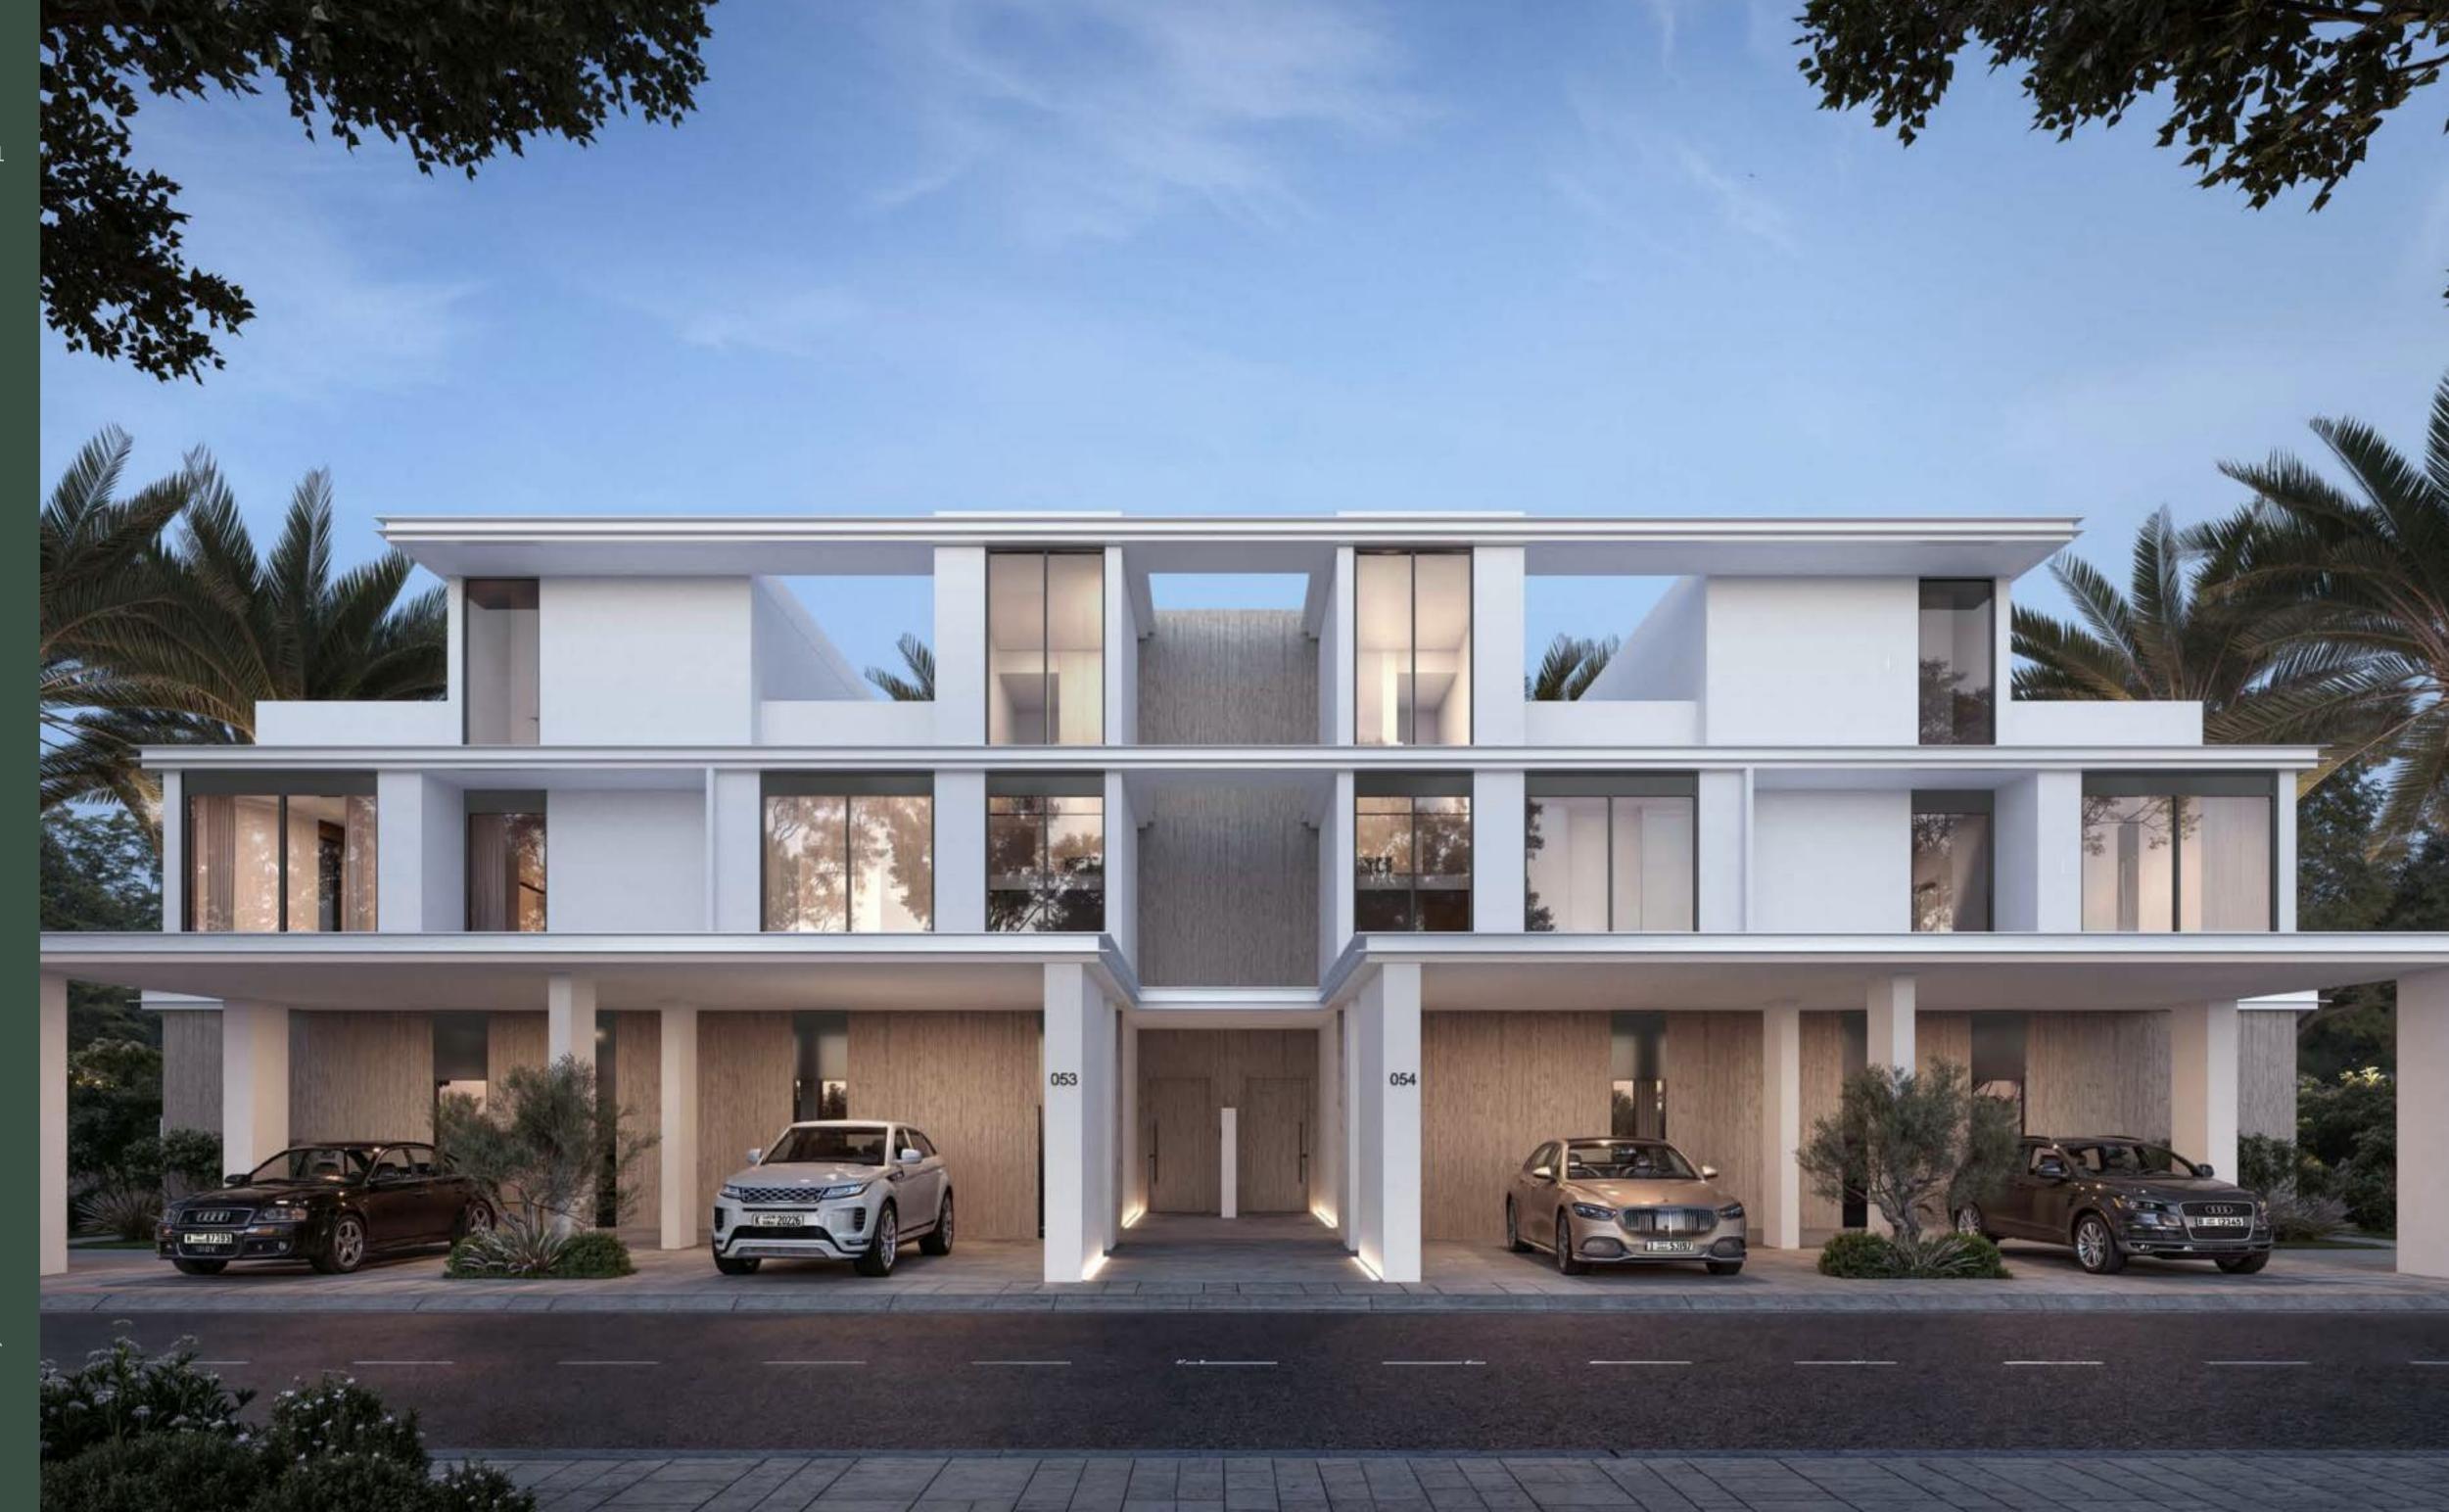

### Refined Golf Estate Living

Nestled in the vibrant heart of Dubai, Greenway presents an unparalleled living experience within an exclusive gated community.

This prestigious enclave is composed of 232 elegantly designed 3-bedroom and 4-bedroom townhouses. Meticulously arranged in clusters of four, it offers a harmonious blend of privacy and community living.

### Luxurious Living Spaces A Modern Oasis

Greenway is where contemporary design meets the warmth of home. Here, every townhouse is a canvas of modern luxury, with clean architectural lines mirroring the dynamic spirit of Dubai. The interiors, designed with an earthy palette, evoke a deep sense of tranquillity and connection to nature. Beyond the elegance of the living spaces, each townhouse features a private roof terrace, offering serene views and an ideal spot for relaxation or lively social gatherings.

## Elegance in Every Corner

This community offers 232 beautifully designed townhouses, providing a harmony of living spaces to suit your needs. Generous 3-bedroom townhouses boasts a maximum buildup area of 3,093 square feet, offering ample space and flexibility for comfortable living.

The expansive 4-bedroom end units are perfect for families, with an impressive a maximum buildup area of 3,513 square feet, providing plenty of space for everyone to spread out and unwind while enjoying their own private haven.