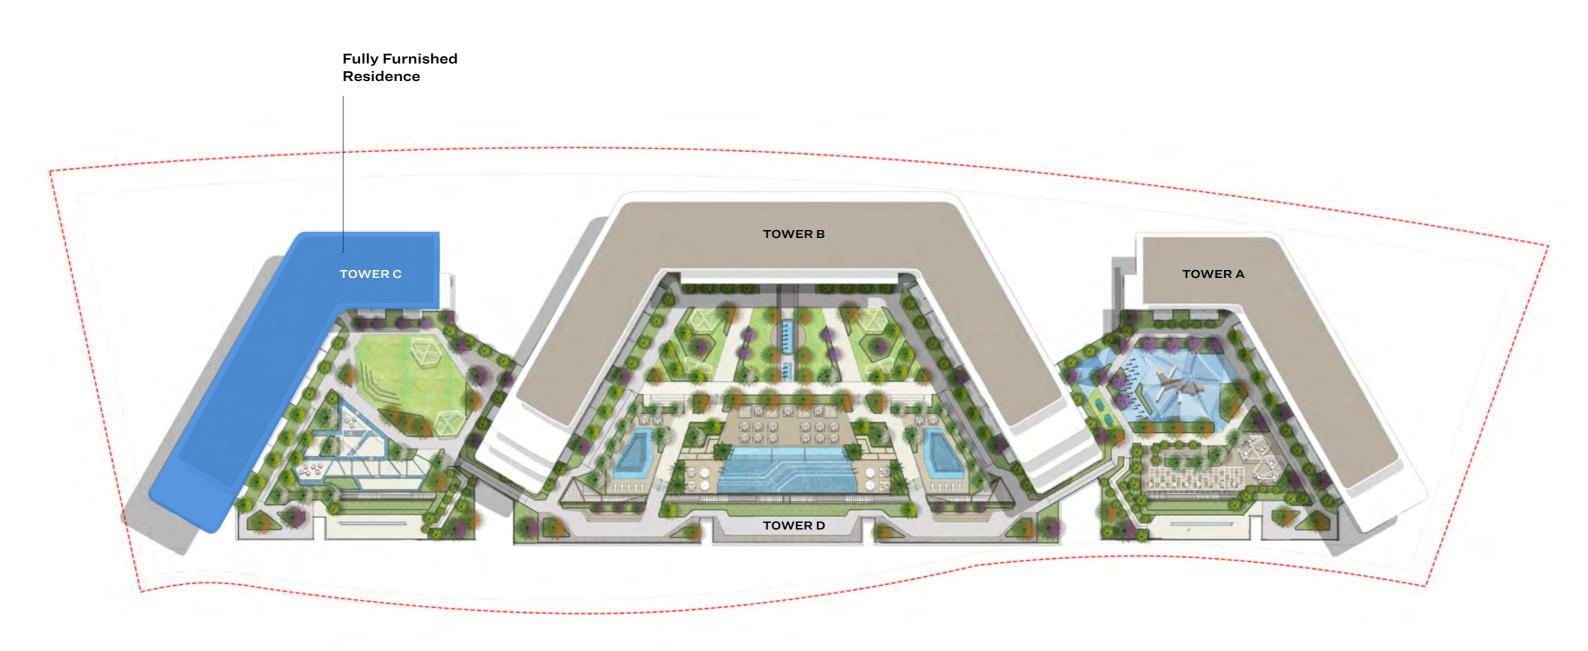

# INTRODUCING CORALINE BEACH RESIDENCES

### DISCOVER THE ESSENCE OF COASTAL ELEGANCE.

Inspired by the intricate beauty of corals, unveiling the finest gem of the crown – Coraline Beach Residences.

Coraline Beach Residences offer a luxurious retreat where nature's brilliance engulfs you. Perched along an expansive salt-water beach, these residences provide sweeping views of the vast sea anywhere you look.

# YOUR FULLY FURNISHED RETREAT AWAITS

Experience effortless luxury at Tower C - Beach Residences. Each unit is fully furnished, with every detail meticulously crafted for immediate comfort and style. Simply pack your bags and start enjoying a life of sophistication and ease from day one.