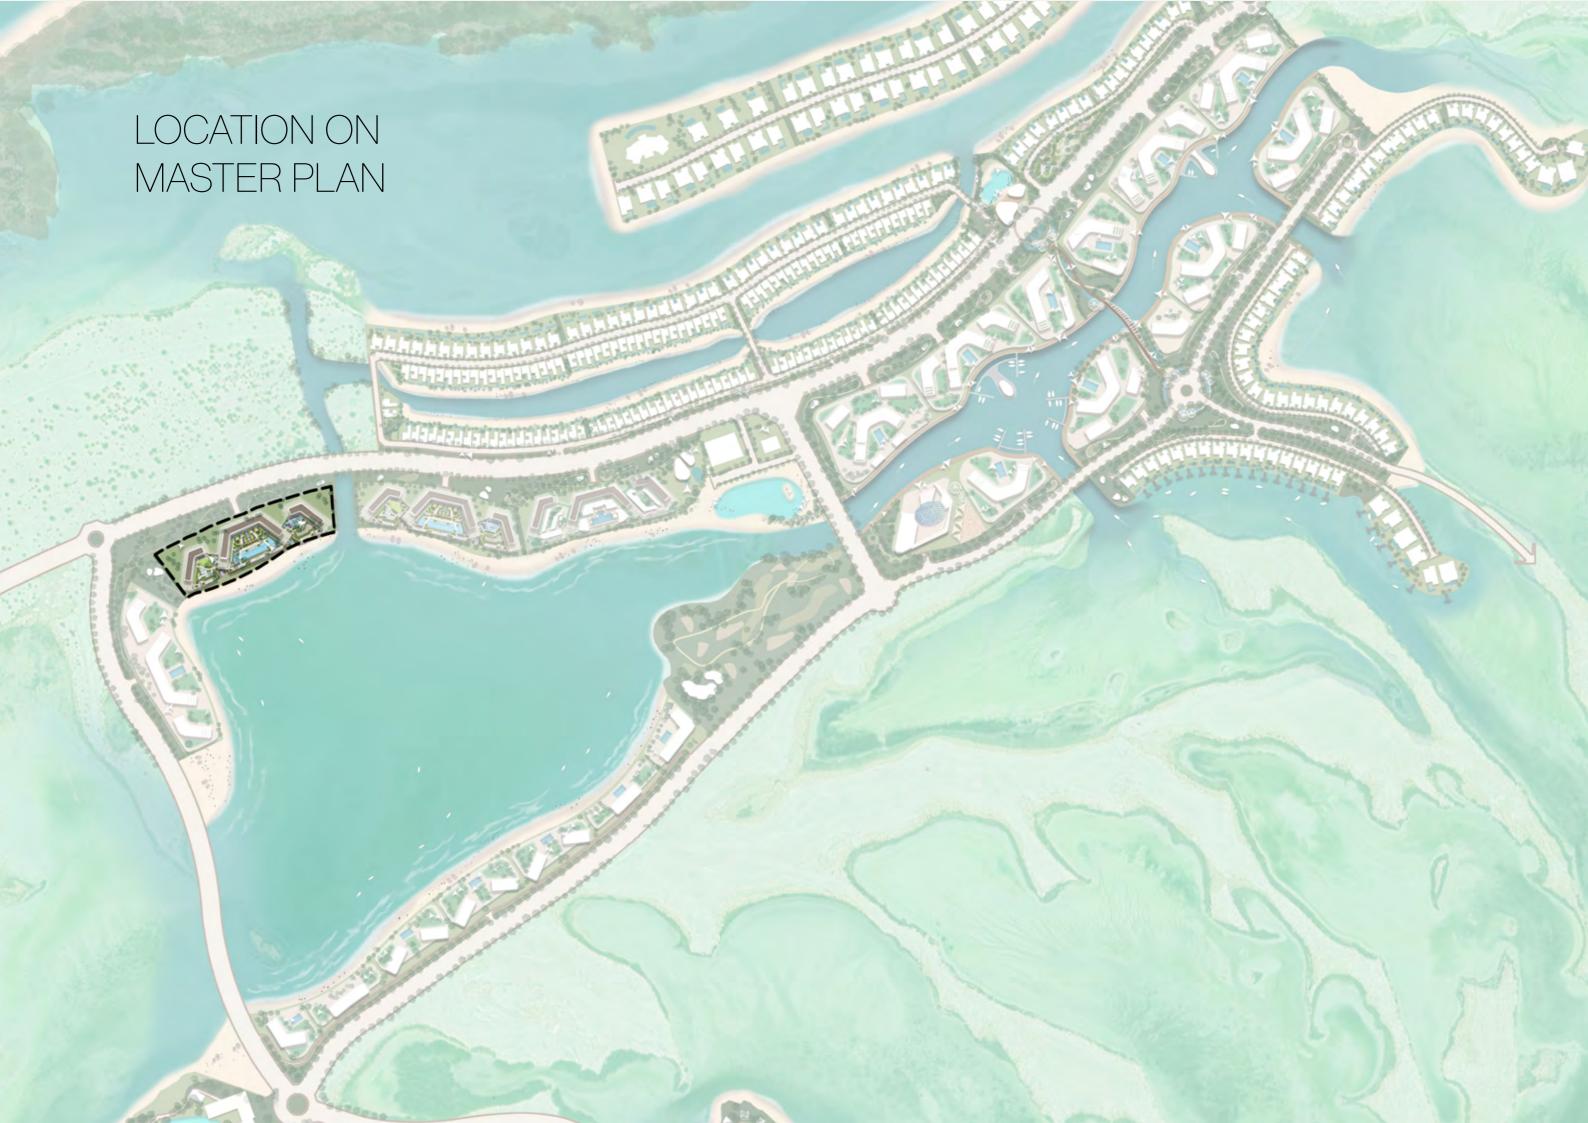

# LOCATION

#### EMBRACE YOUR NATURAL HAVEN

Sobha Siniya Island stands as one of UAE's precious natural gems waiting to be explored. The island seamlessly blends the tranquil sounds and serene views of the Arabian Gulf providing a constant reminder of nature's untouched beauty.

#### A WHOLE NEW WORLD

Sobha Siniya Island boasts diverse habitats ranging from pristine white sand beaches to lush mangroves decorated by a rich tapestry of unique wildlife including gazelles, oryx, flamingos and rare turtles.