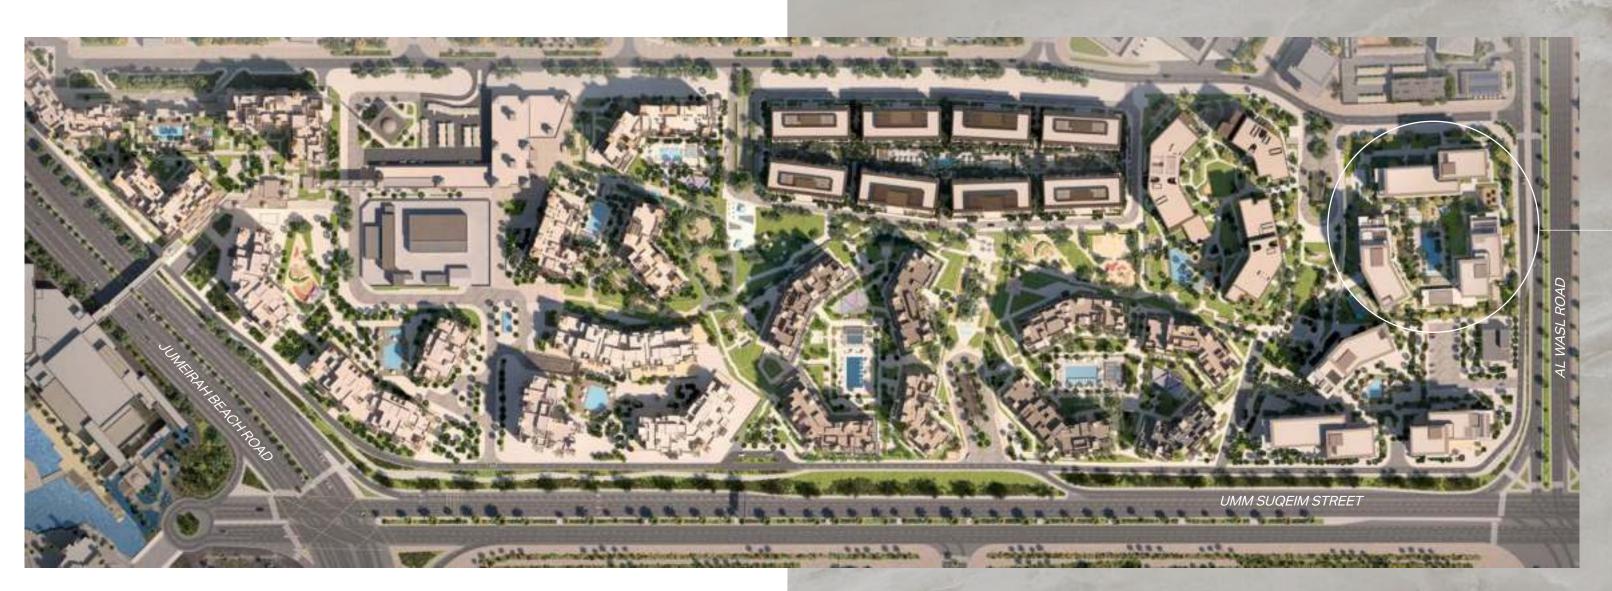

# DISCOVER CONTEMPORARY ELEGANCE MINUTES FROM JUMEIRAH BEACH

RIWA

The expansive parkland at Madinat Jumeirah Living adds a distinctive character to the community with the inclusion of popular facilities and amenities for all ages.

- Fitness Centres
- Sports Park
- Play Areas
- Swimming Pools