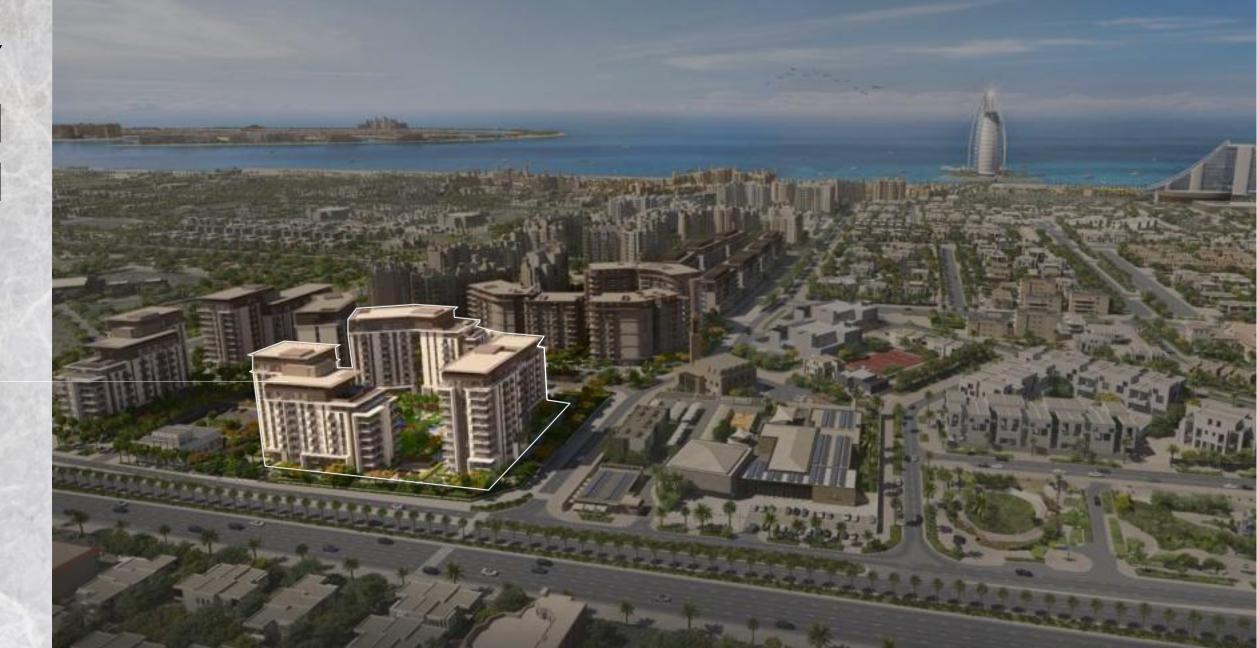

#### INTRODUCING RIWA

Nestled among lush green landscapes, Riwa marks the newest addition to one of the most exclusive neighbourhoods in Dubai. With a contemporary architectural ethos, Riwa offers bright, refined, and expansive living spaces ranging from 1, 2, and 3-bedroom residences and a 4-bedroom penthouse. Located between Al Wasl and Jumeirah Beach Roads, Riwa boasts a central location surrounded by iconic views of the Burj Al Arab. The residences provide easy access to luxury retail, gourmet dining, leisure, and entertainment, featuring exquisitely designed living spaces that redefine contemporary elegance.