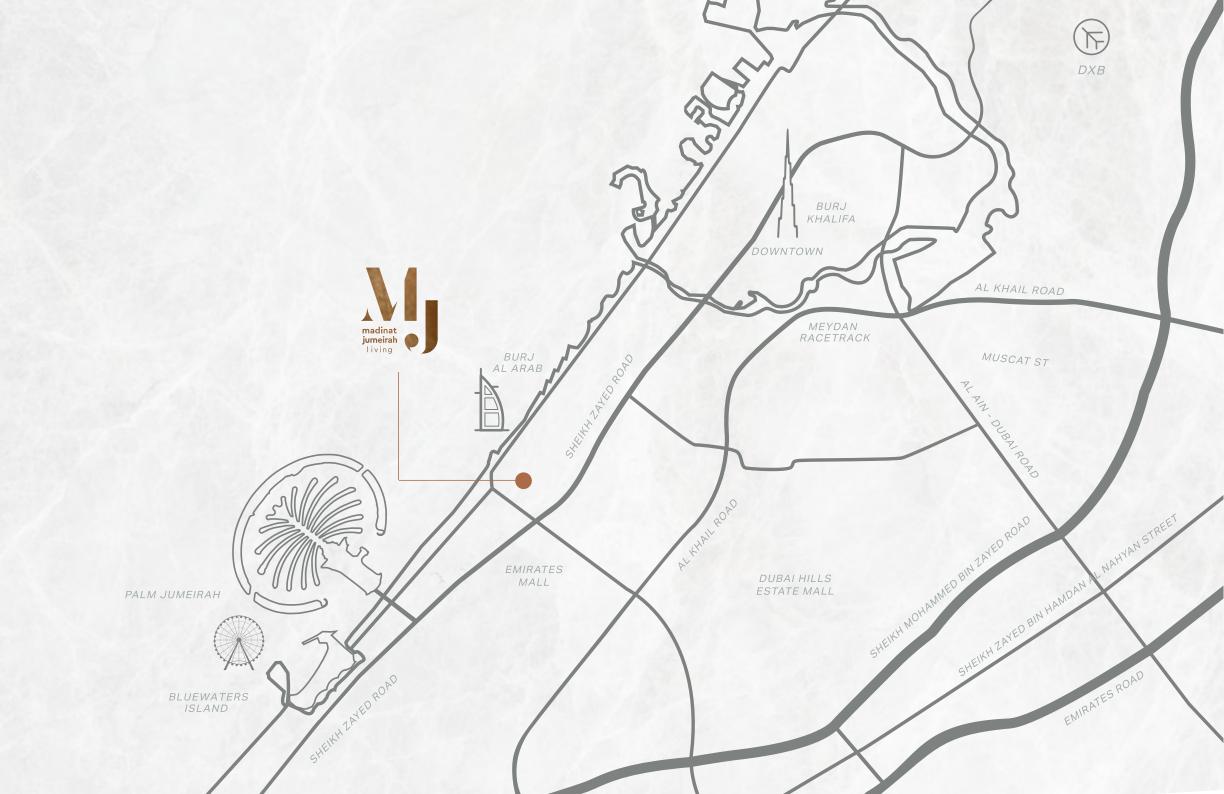

### AT THE HEART OF EXCLUSIVITY

- 2-minute drive to Sheikh Zayed Road
- 5-minute drive to Mall of the Emirates
- 10-minute drive to Palm Jumeirah
- 15-minute drive to Bluewaters Island
- 17-minute drive to Dubai Mall
- 25-minute drive to Dubai International Airport