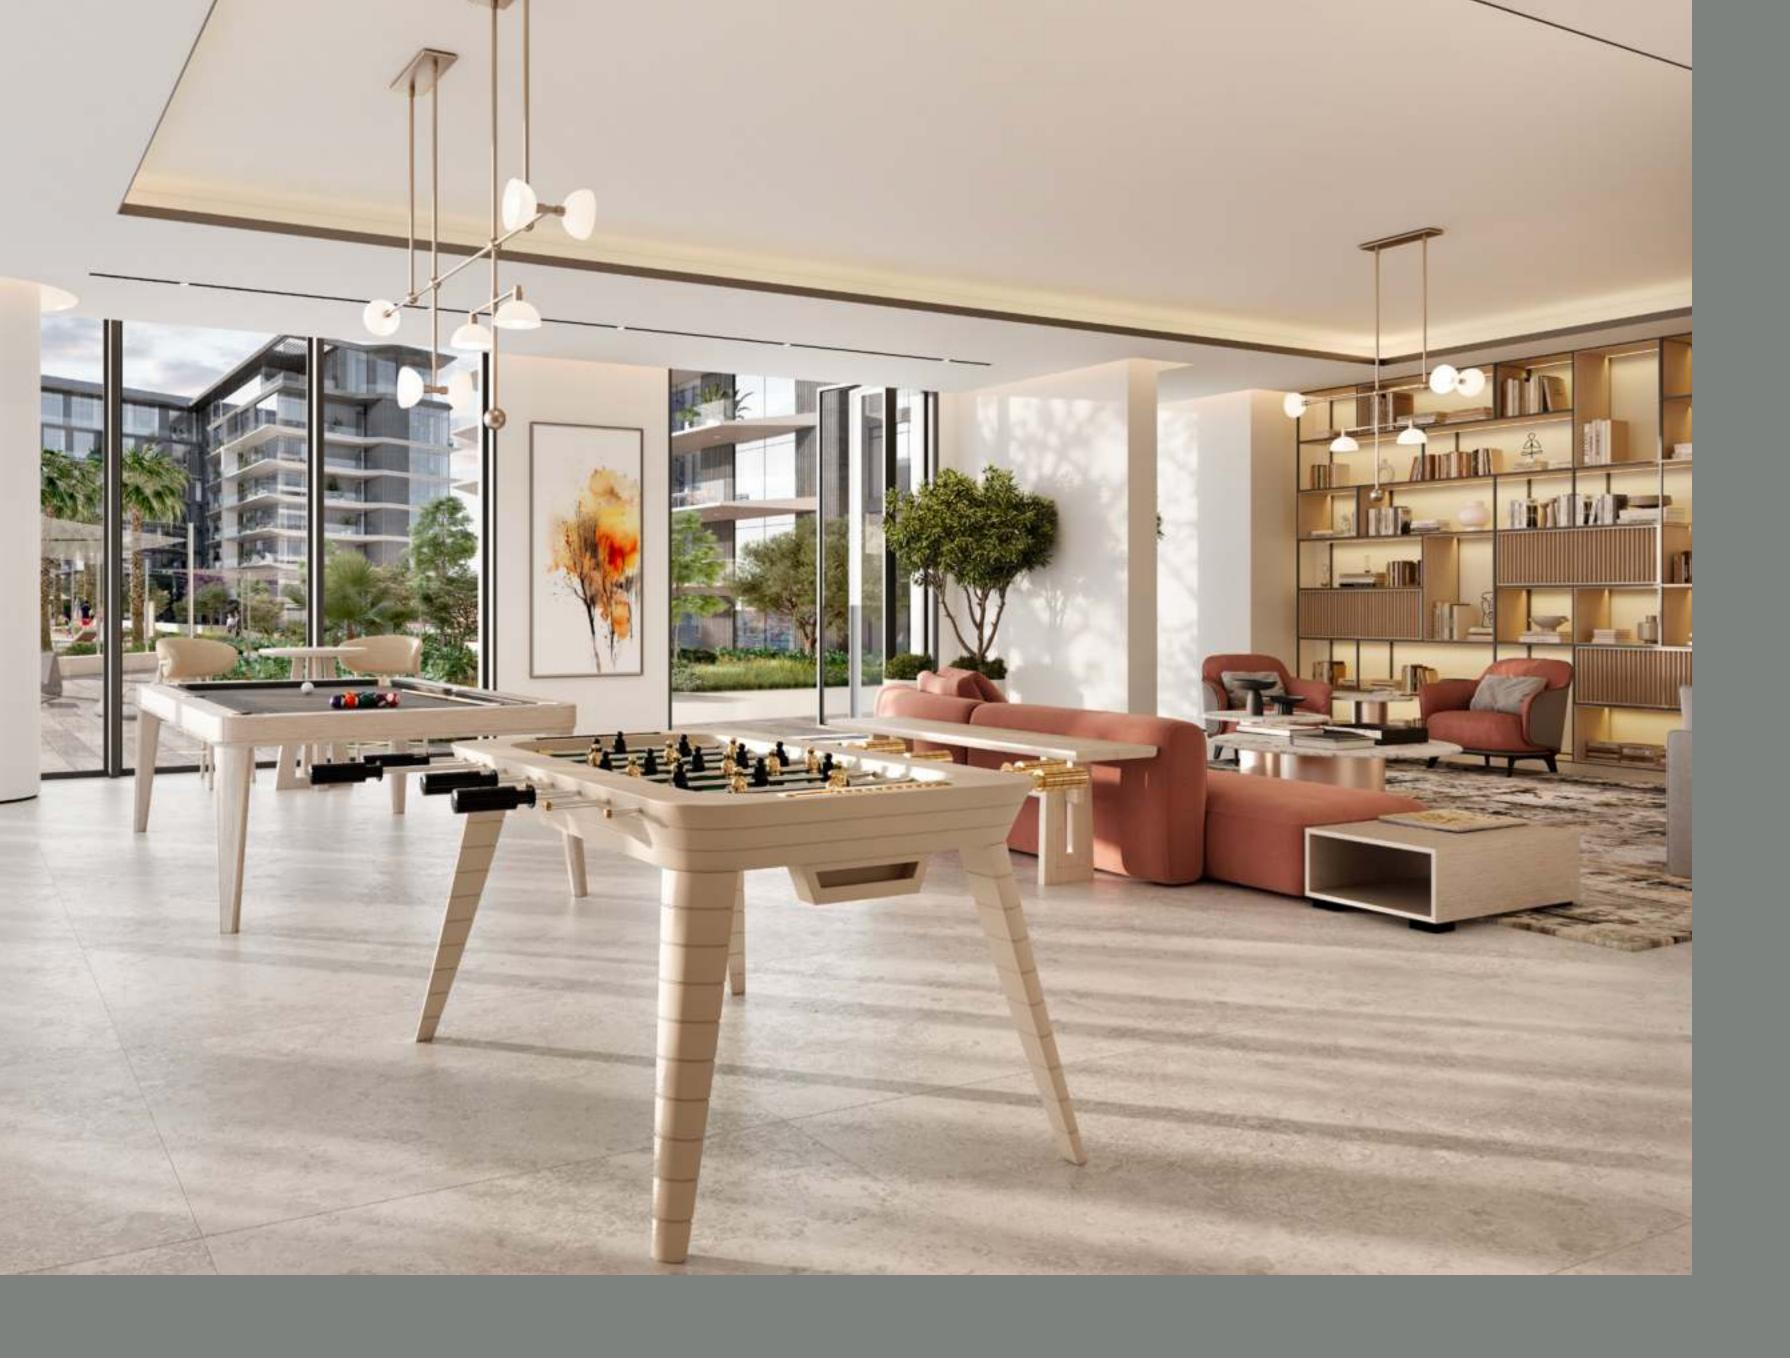

## WHERE DESIGN MEETS COMFORT

Explore a versatile multi-purpose room, brimming with bespoke designs and additional amenities.

This inviting area extends into the lush landscape, providing residents with a relaxing space for enjoyment and leisure.

## HEALTHY LIVING, UNCOMPROMISING DESIGN

The gym accessories seamlessly integrate into the urban vibe, making fitness both a stylish and healthful pursuit. Its cutting-edge design features exposed ceilings, with direct access to an outdoor space, creating distinct areas that blend modern aesthetics with practical utility.