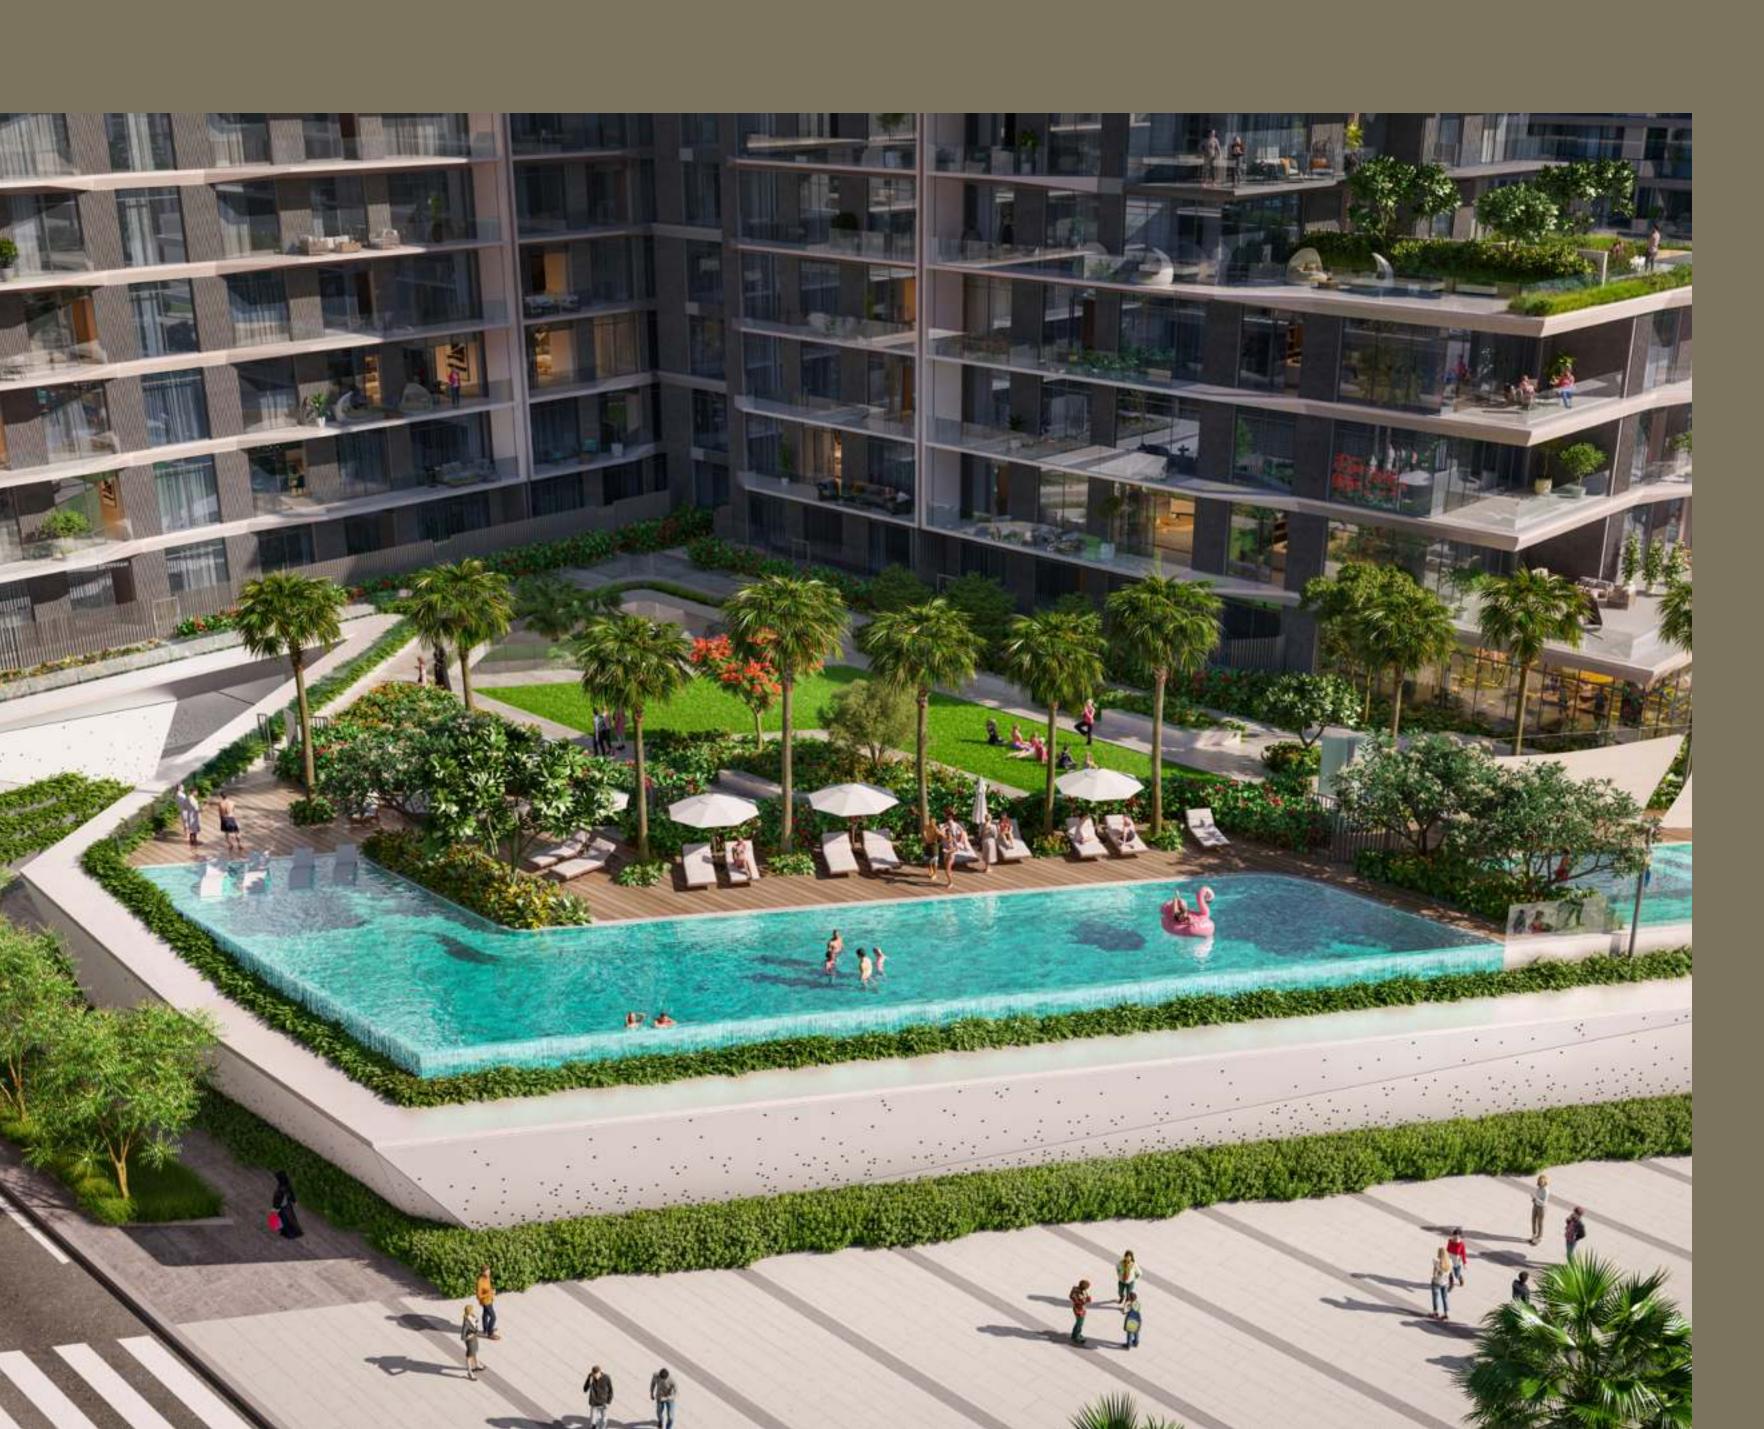

## A DEPTH OF INVITATION

Infinity-edge swimming pools offer year-round enjoyment for all swimmers. Premium landscaping and strategically placed ledges provide sunbeds for sun-soaking in refreshing waters. Overlooking the Dubai skyline, these pools feature in-pool seating and a dedicated children's area for relaxation and fun.