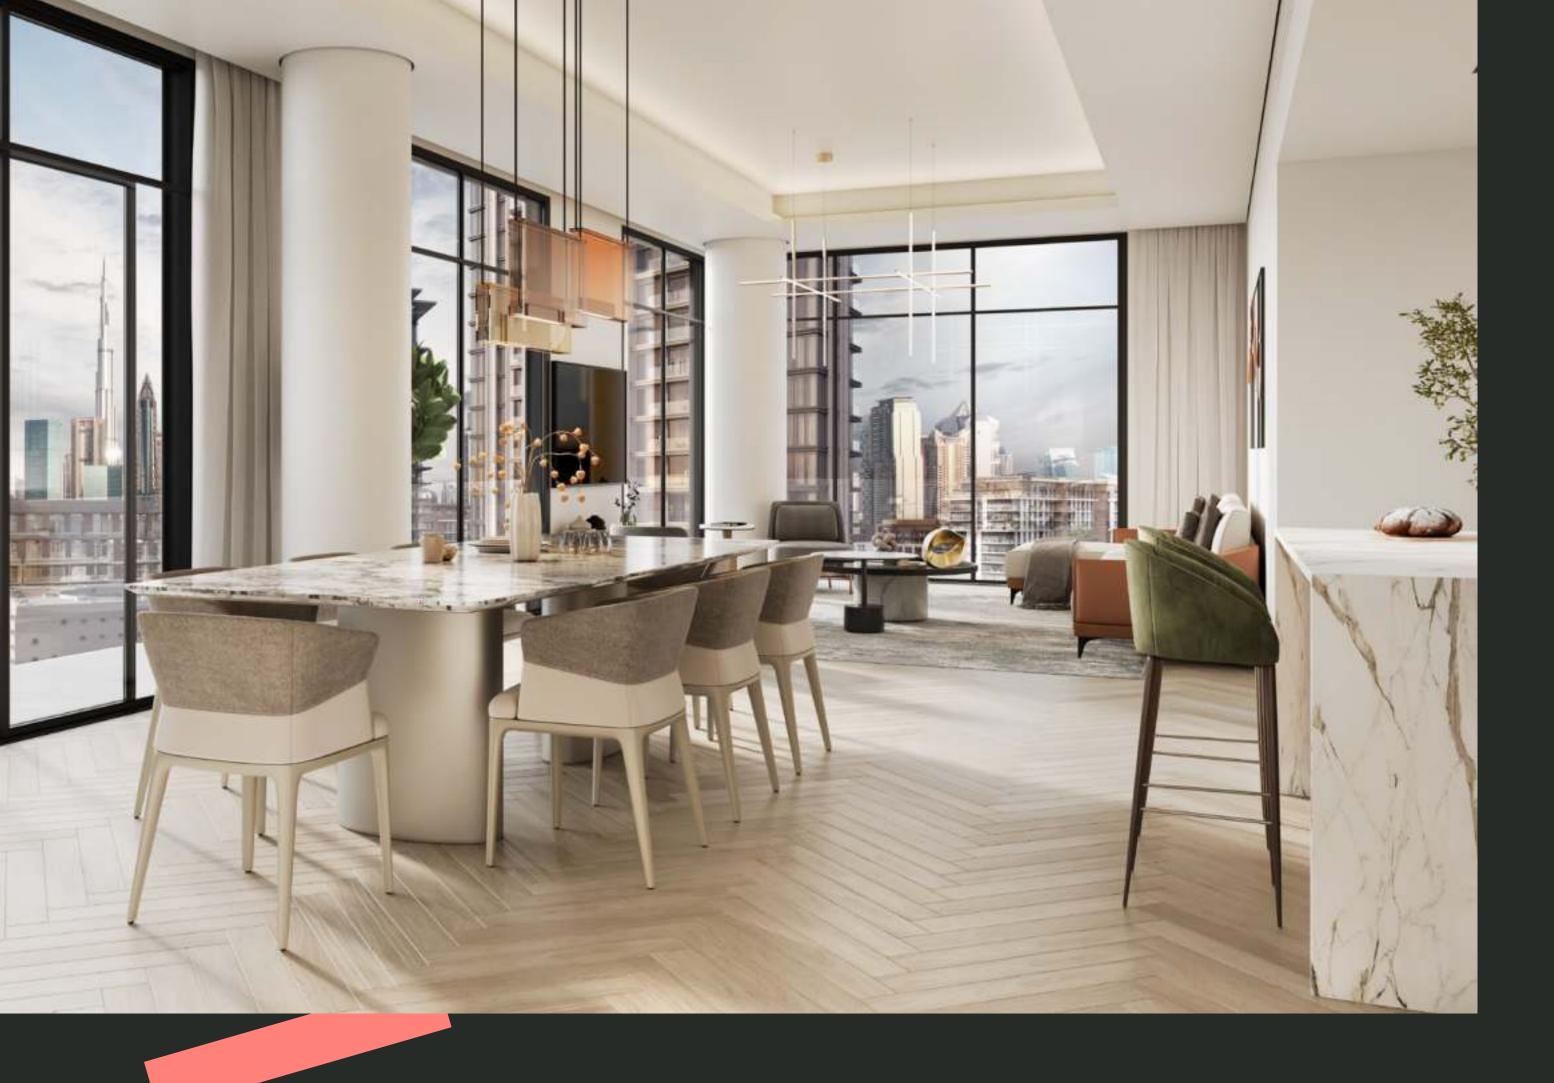

### IMPECCABLE TASTE, EFFORTLESS CHARM

These elegant apartments offer spacious interiors with superior finishes and unobstructed views of the Dubai skyline, featuring floor-to-ceiling, openable glass panels that connect the indoors to the outdoors. The colour scheme reflects a warm sense of modernity and sophistication, complementing the buildings' sleek linear architecture.

Interior spaces showcase modern designs, forming a rich and multifaceted tapestry of urban living.
Lavish accessories contribute to genuine sophistication, embodying a commitment to refined elegance.

Welcome to contemporary living tailored to meet your every need.