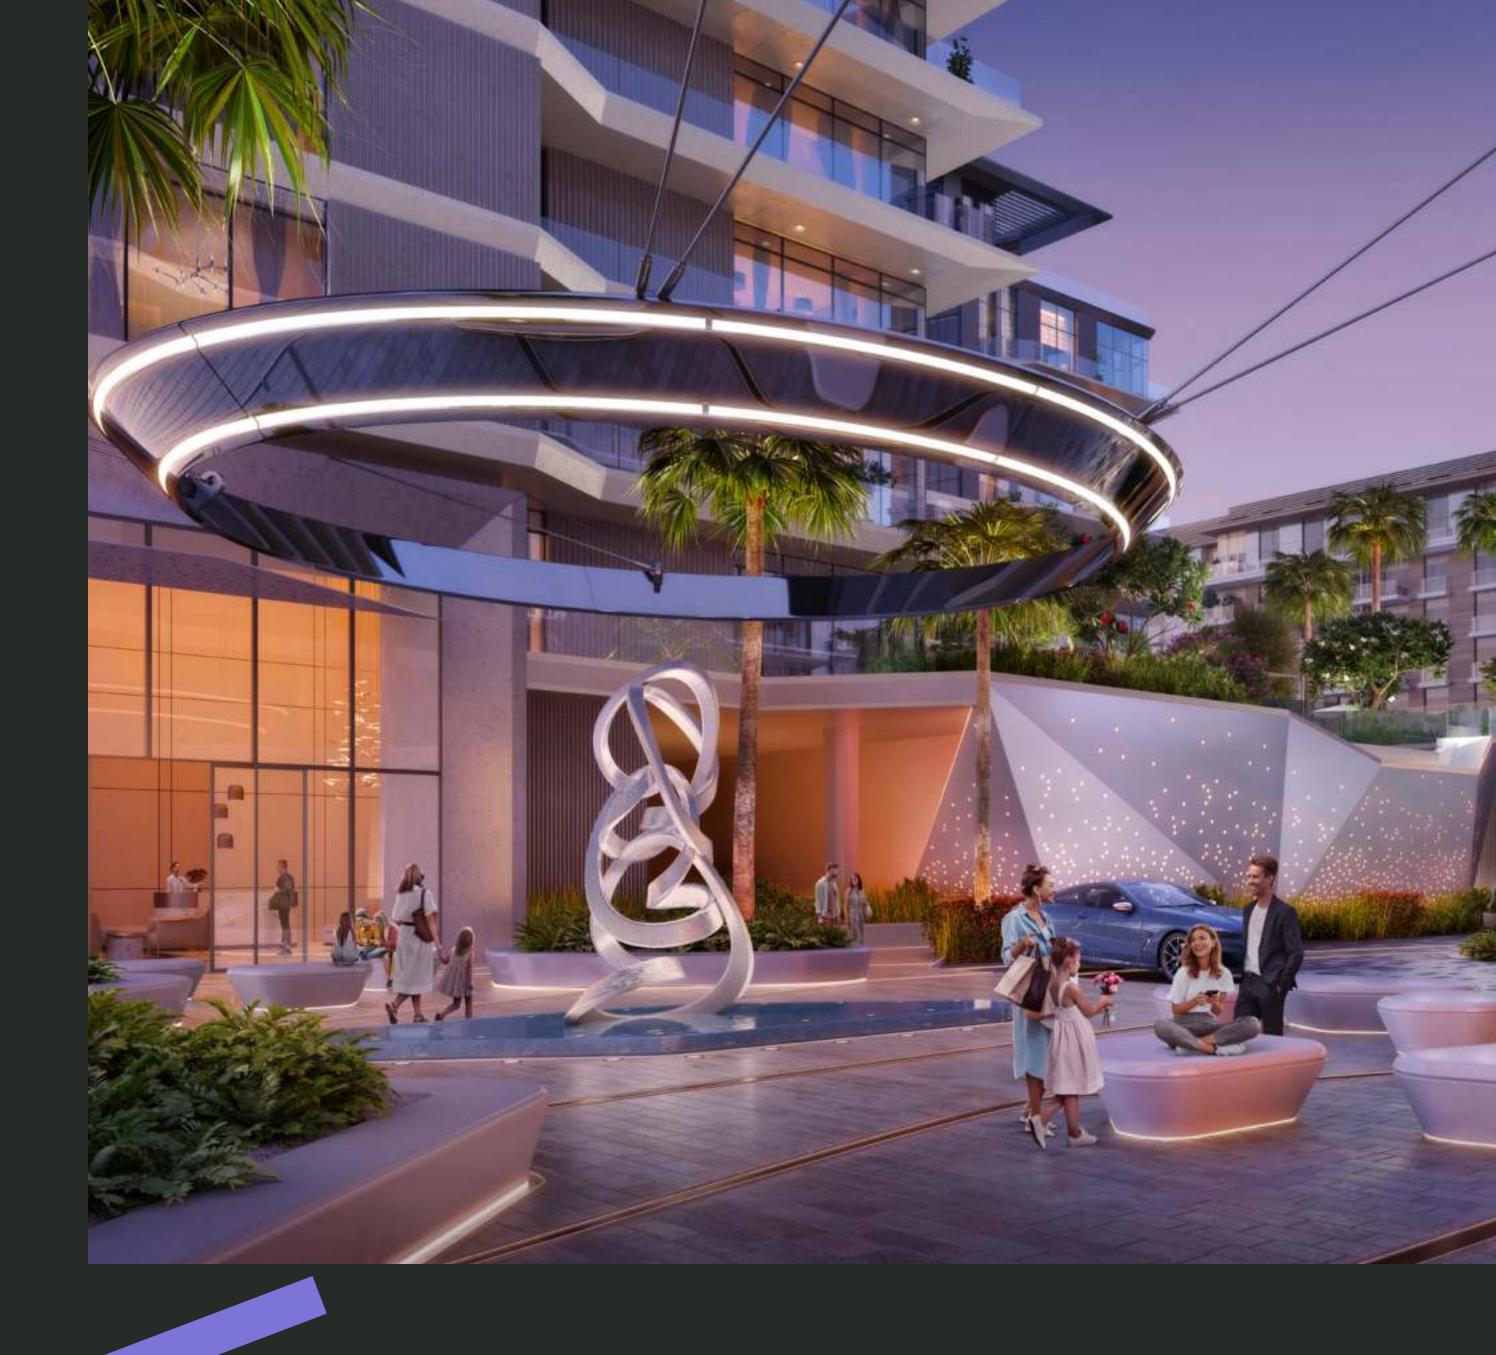

## FIRST IMPRESSIONS OF GRANDEUR

The drop-off area beneath the podium goes beyond a simple entrance; it extends an invitation to exceptional living. Enriched with art, water features, and lush greenery, it presents an impressive display of refinement and natural light, capturing an upscale atmosphere of the location.