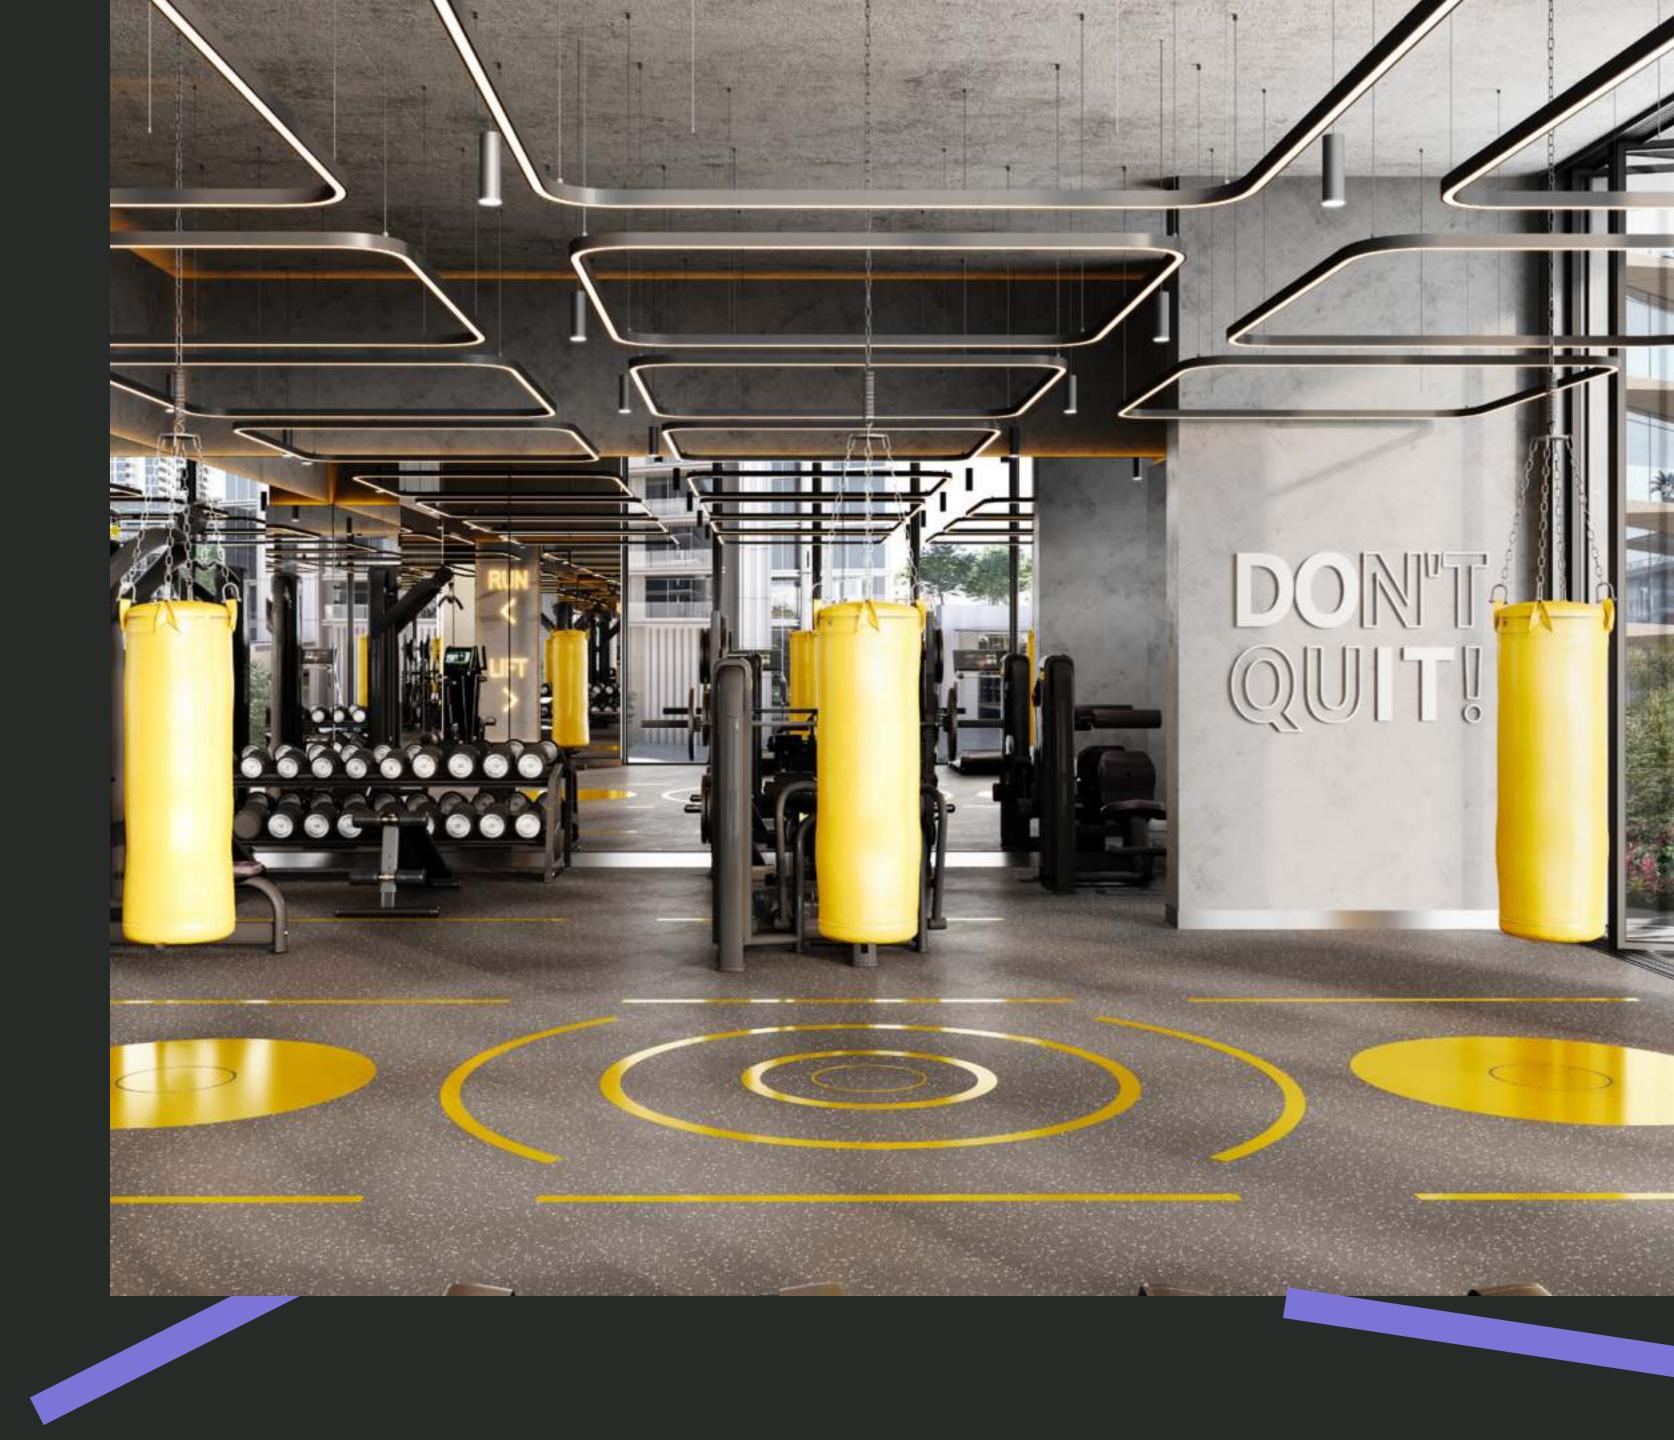

## HEALTHY LIVING, UNCOMPROMISING DESIGN

The gym accessories seamlessly integrate into the urban vibe, making fitness both a stylish and healthful pursuit. Its cutting-edge design features exposed ceilings, with direct access to an outdoor space, creating distinct areas that blend modern aesthetics with practical utility.