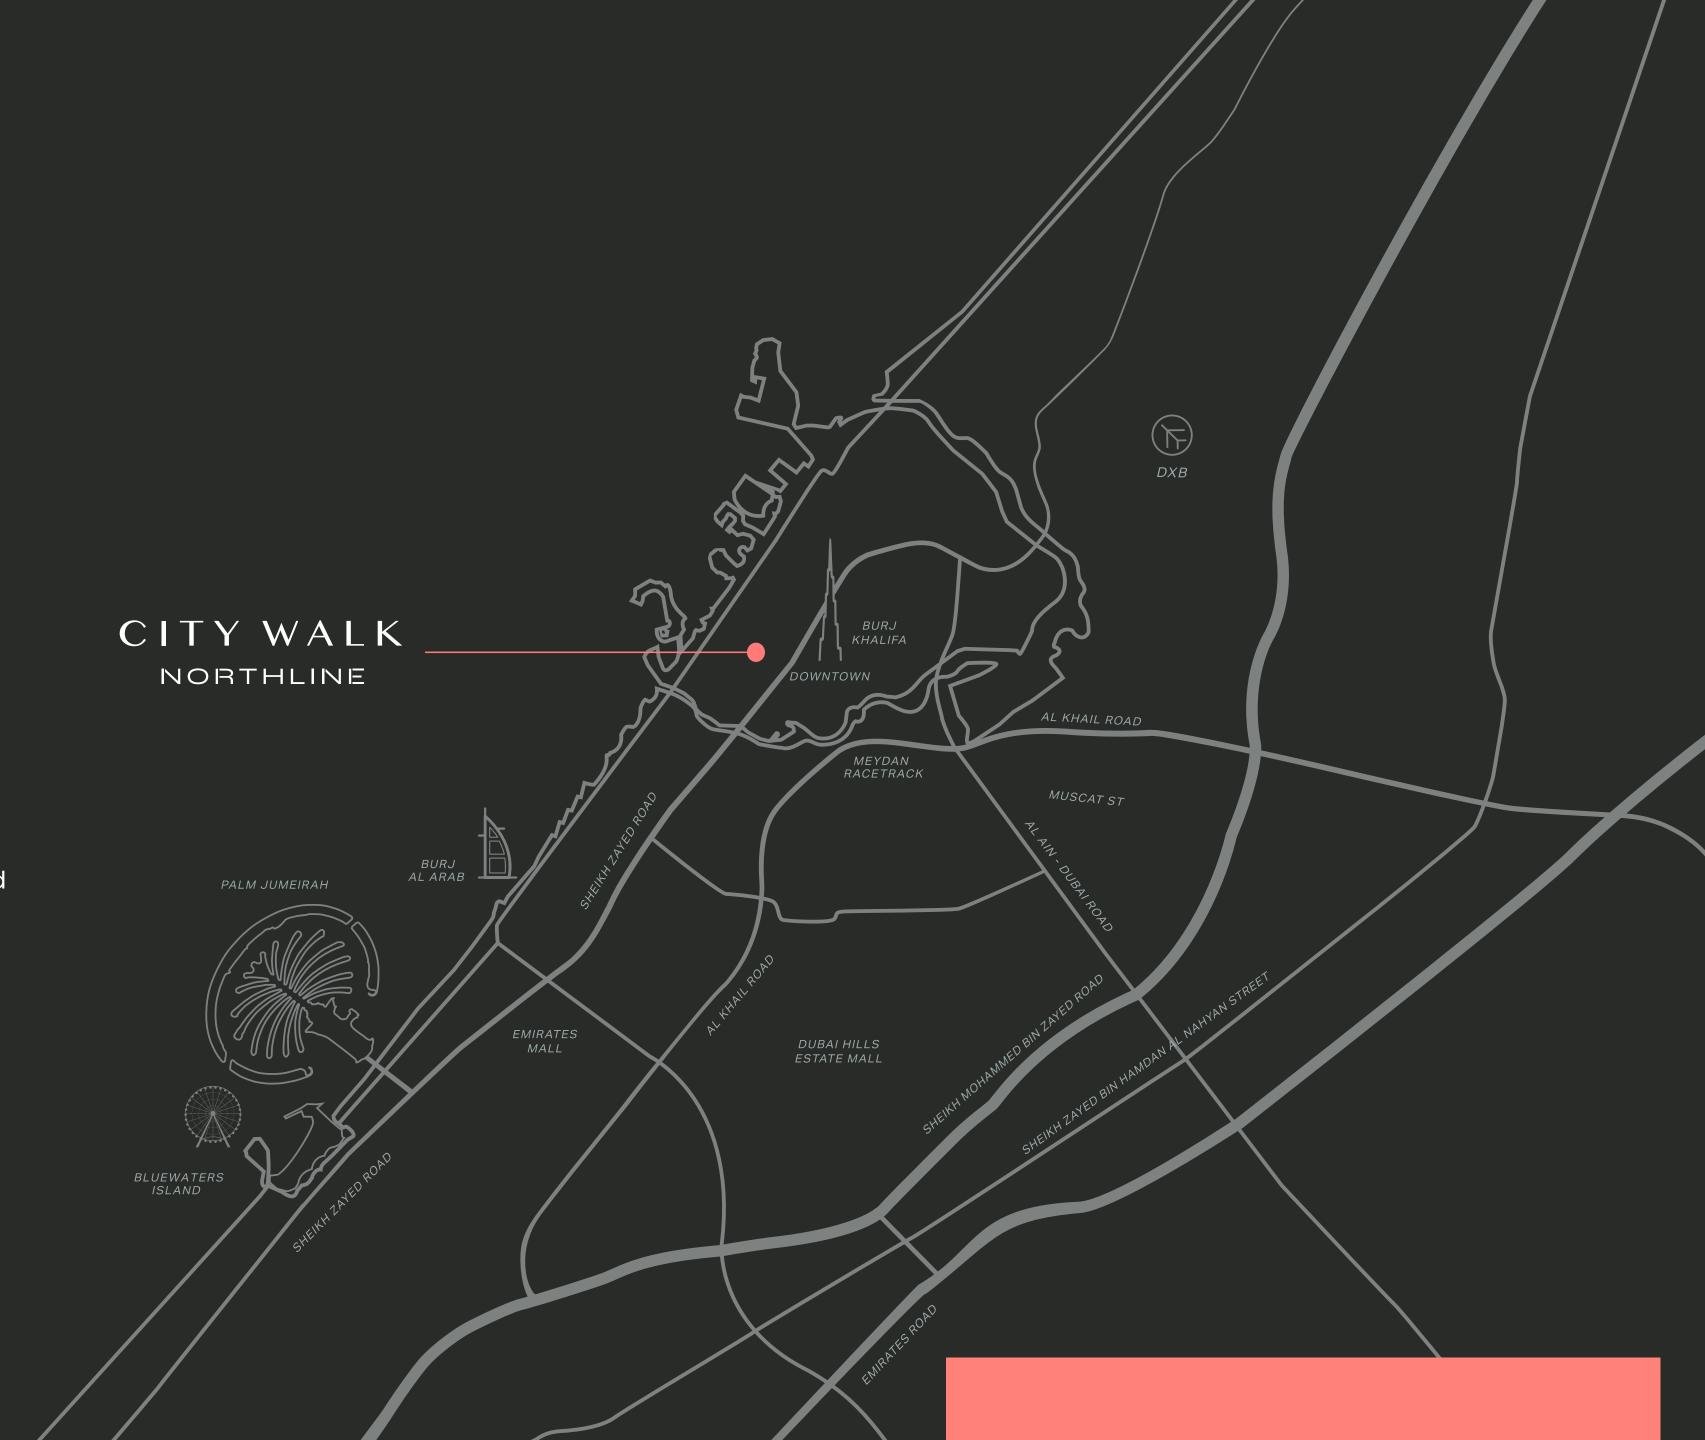

## AN EXCLUSIVE ADDRESS

Situated between Jumeirah Street and Sheikh Zayed Road (Burj Khalifa Road), City Walk Northline stands out as one of Dubai's most lively communities, surrounded by some of the city's most prominent landmarks.

5-minute drive **—** Dubai Mall

10-minute drive Jumeirah Beach

10-minute drive Jumeirah Bay Island

11-minute drive **—** Dubai International Financial Centre

15-minute drive **—** Dubai International Airport