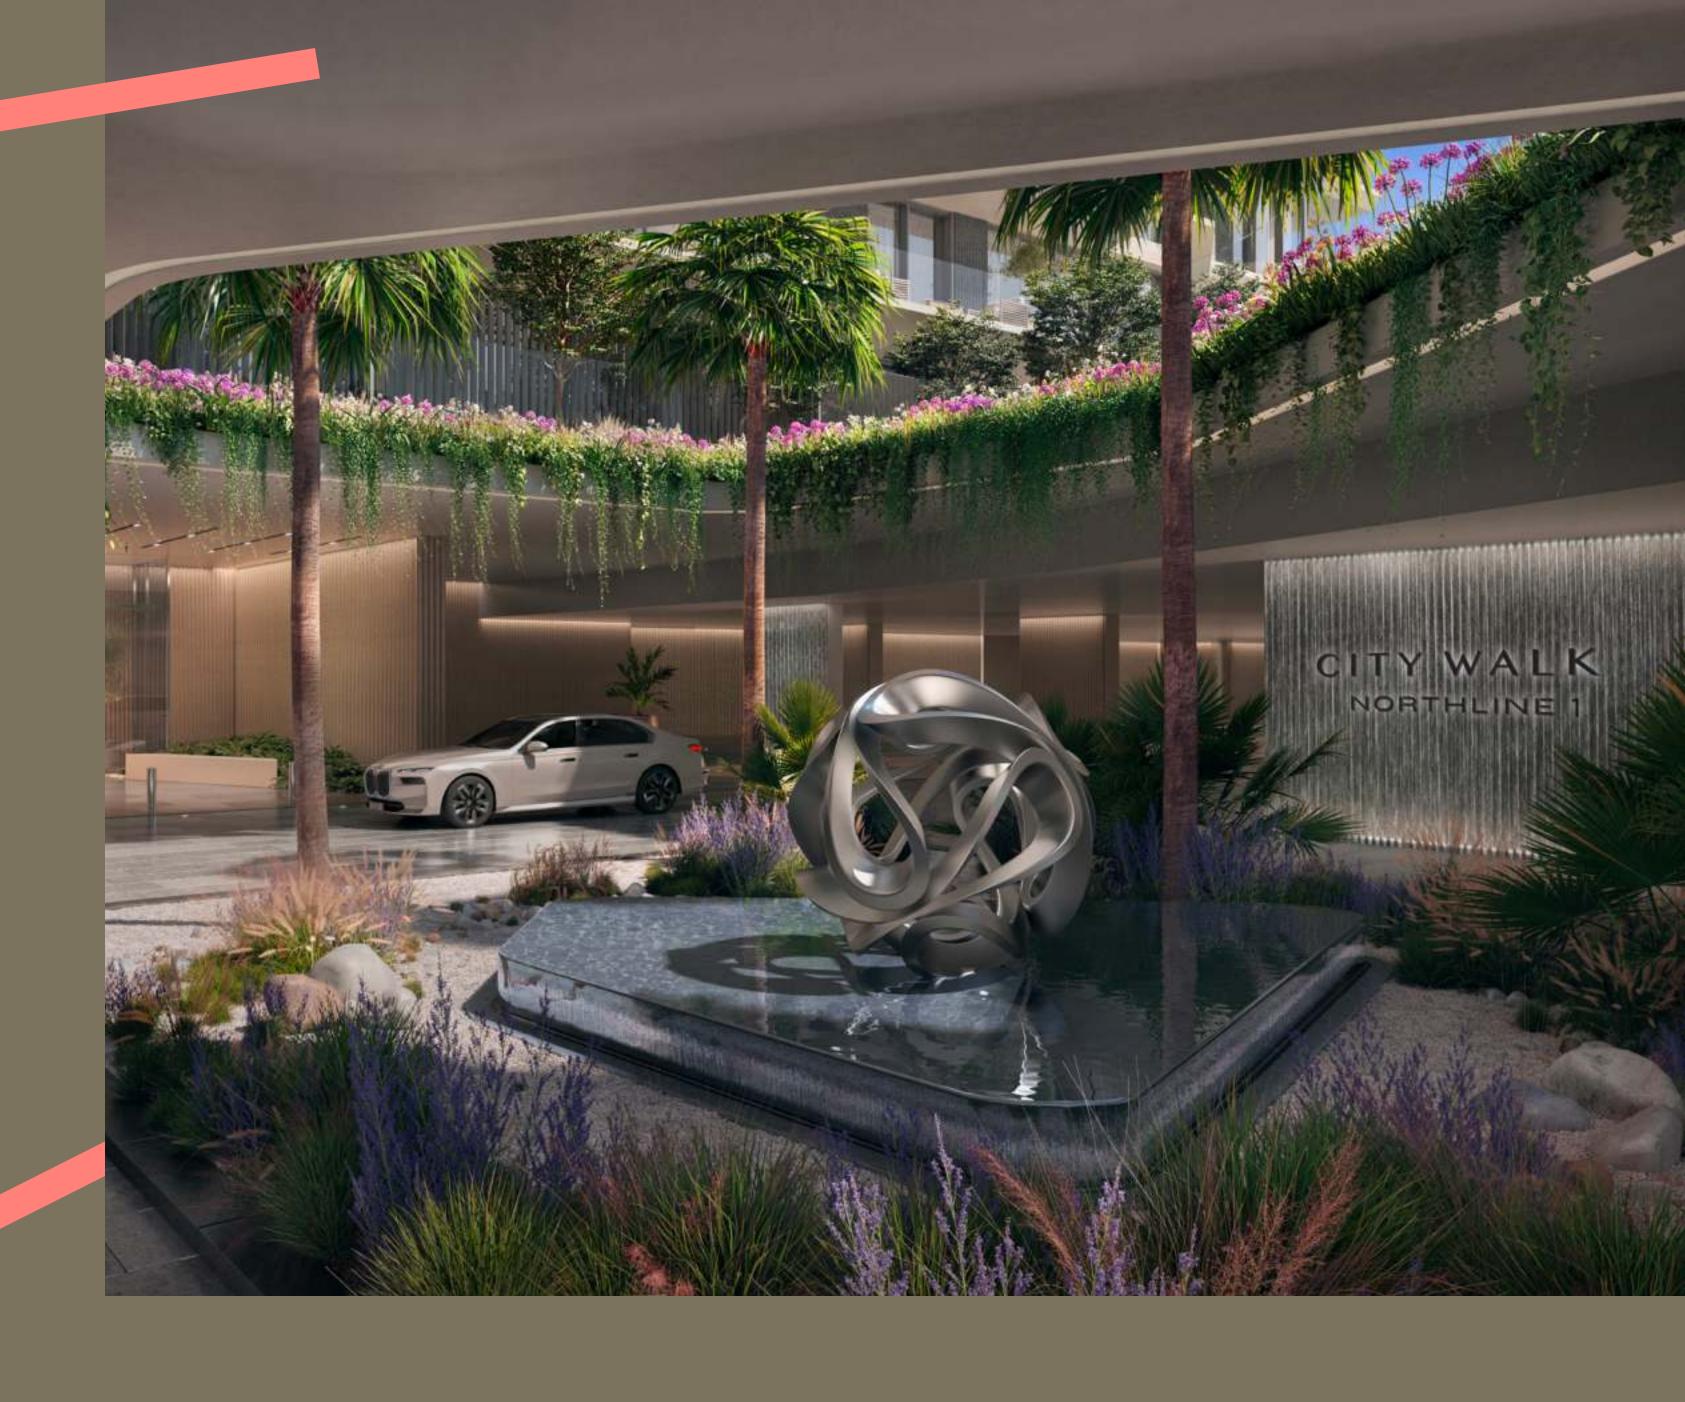

## FIRST IMPRESSIONS OF GRANDEUR

The drop-off area beneath the podium goes beyond a simple entrance; it extends an invitation to exceptional living. Enriched with art, water features, and lush greenery, it presents an impressive display of refinement and natural light, capturing an upscale atmosphere of the location.