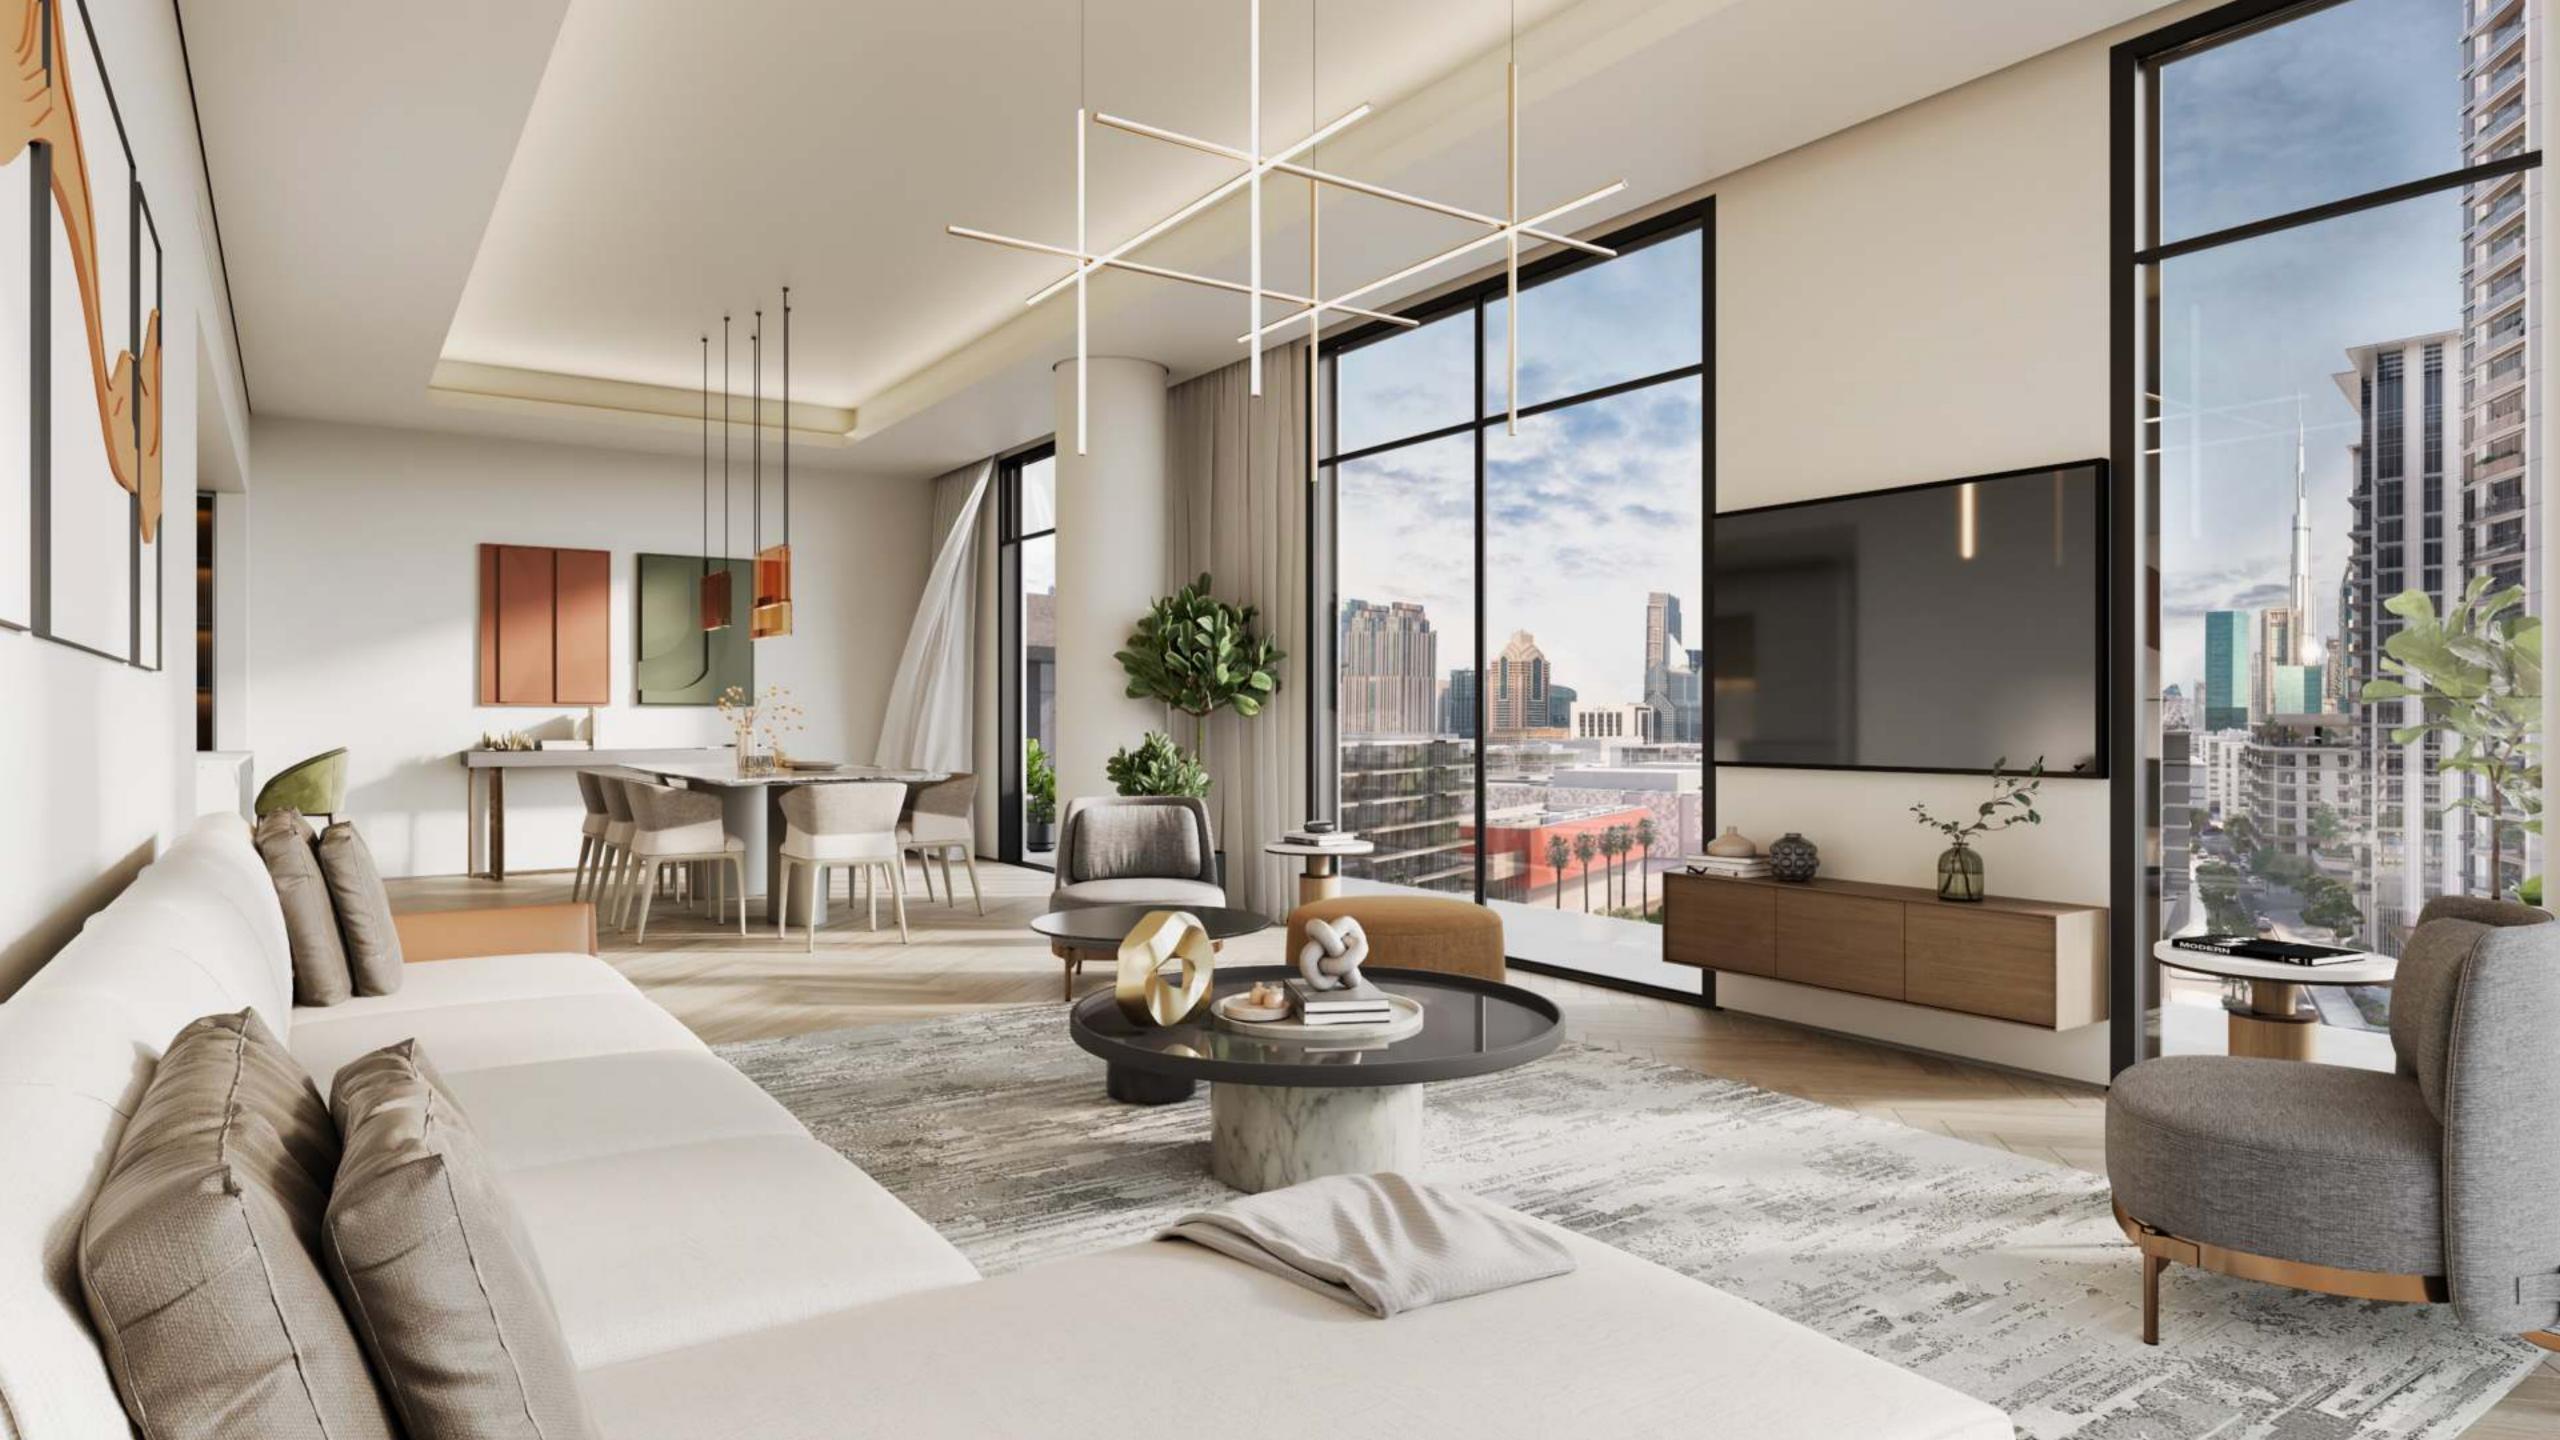

### IMPECCABLE TASTE, EFFORTLESS CHARM

These elegant apartments offer spacious interiors with superior finishes and unobstructed views of the Dubai skyline, featuring floor-to-ceiling, openable glass panels that connect the indoors to the outdoors. The colour scheme reflects a warm sense of modernity and sophistication, complementing the buildings' sleek linear architecture.

Interior spaces showcase modern designs, forming a rich and multifaceted tapestry of urban living.
Lavish accessories contribute to genuine sophistication, embodying a commitment to refined elegance.

Welcome to contemporary living tailored to meet your every need.