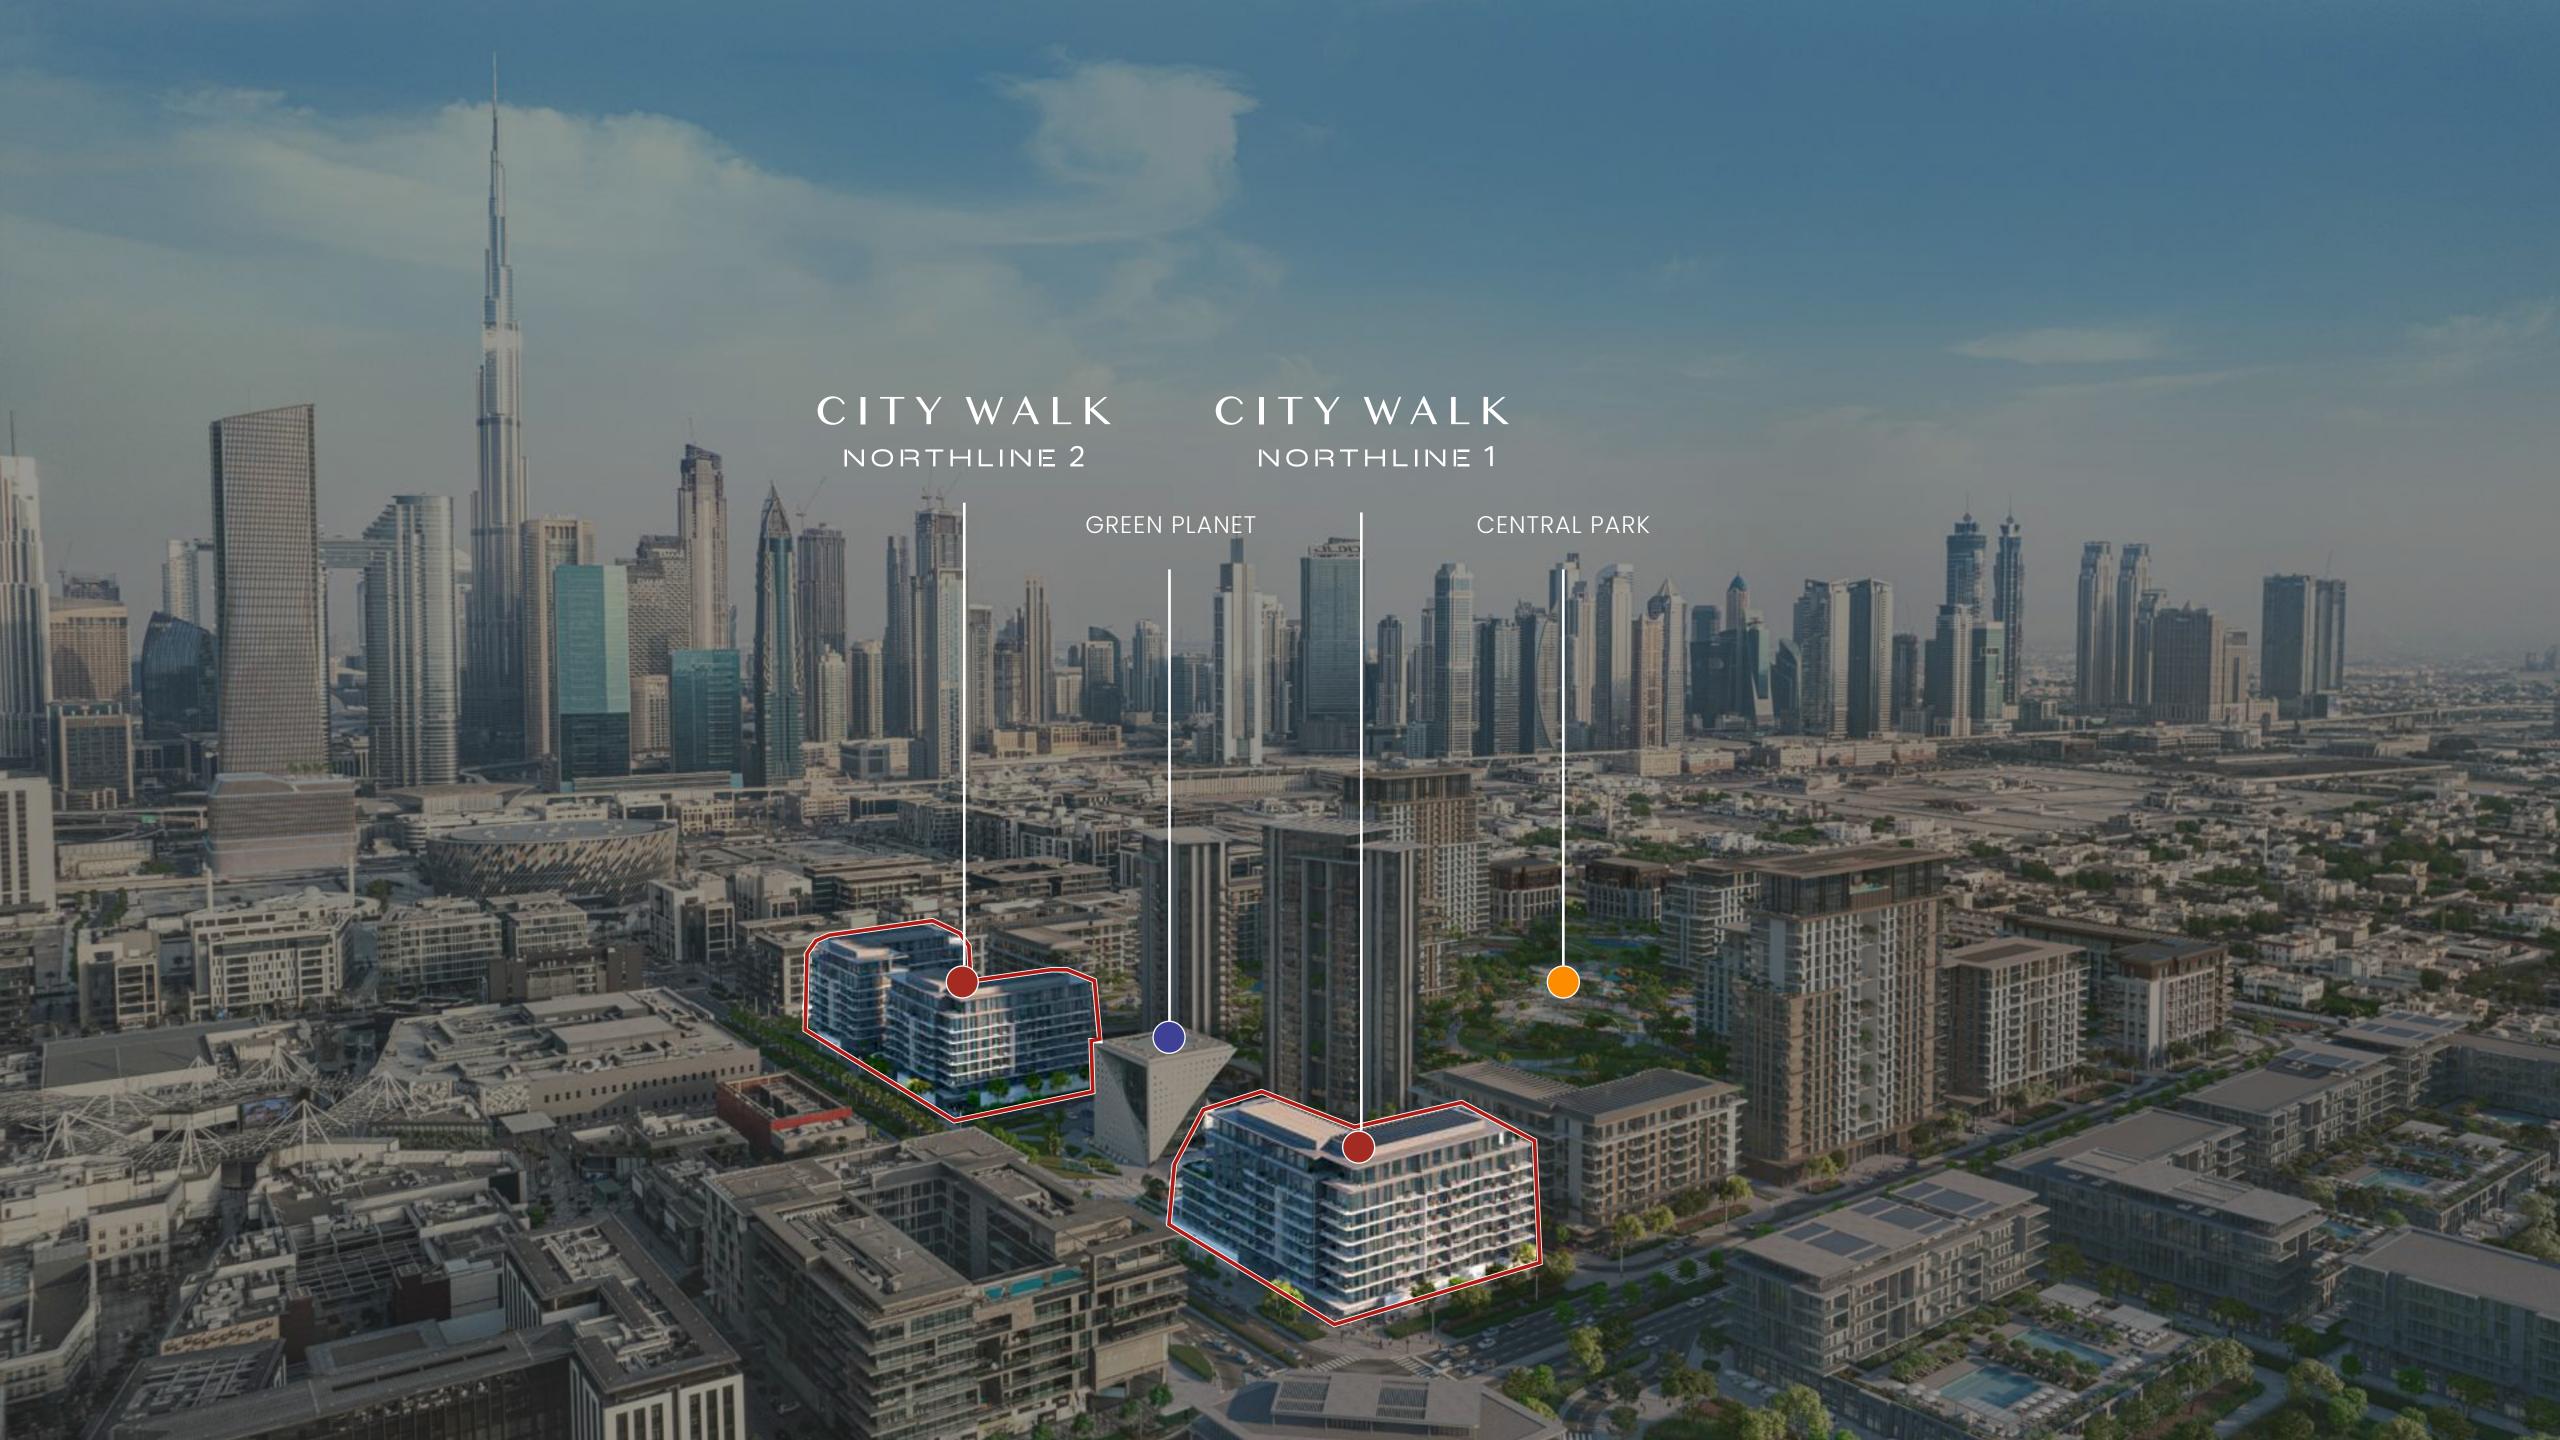

### CITY WALK | CITY WALK NORTHLINE 1

CENTRAL PARK GREEN PLANET

#### CITY WALK NORTHLINE 1

Discover elevated privacy and breathtaking views from the top-floor apartments among the 114 carefully crafted urban homes, ranging from 1 to 3 bedrooms.

#### CITY WALK NORTHLINE 2

Experience urban living at the connected podium linking the two buildings housing 190 residences. Enjoy private terraces with an infinity-edge pool in the 1 to 3-bedroom units for a tranquil retreat.