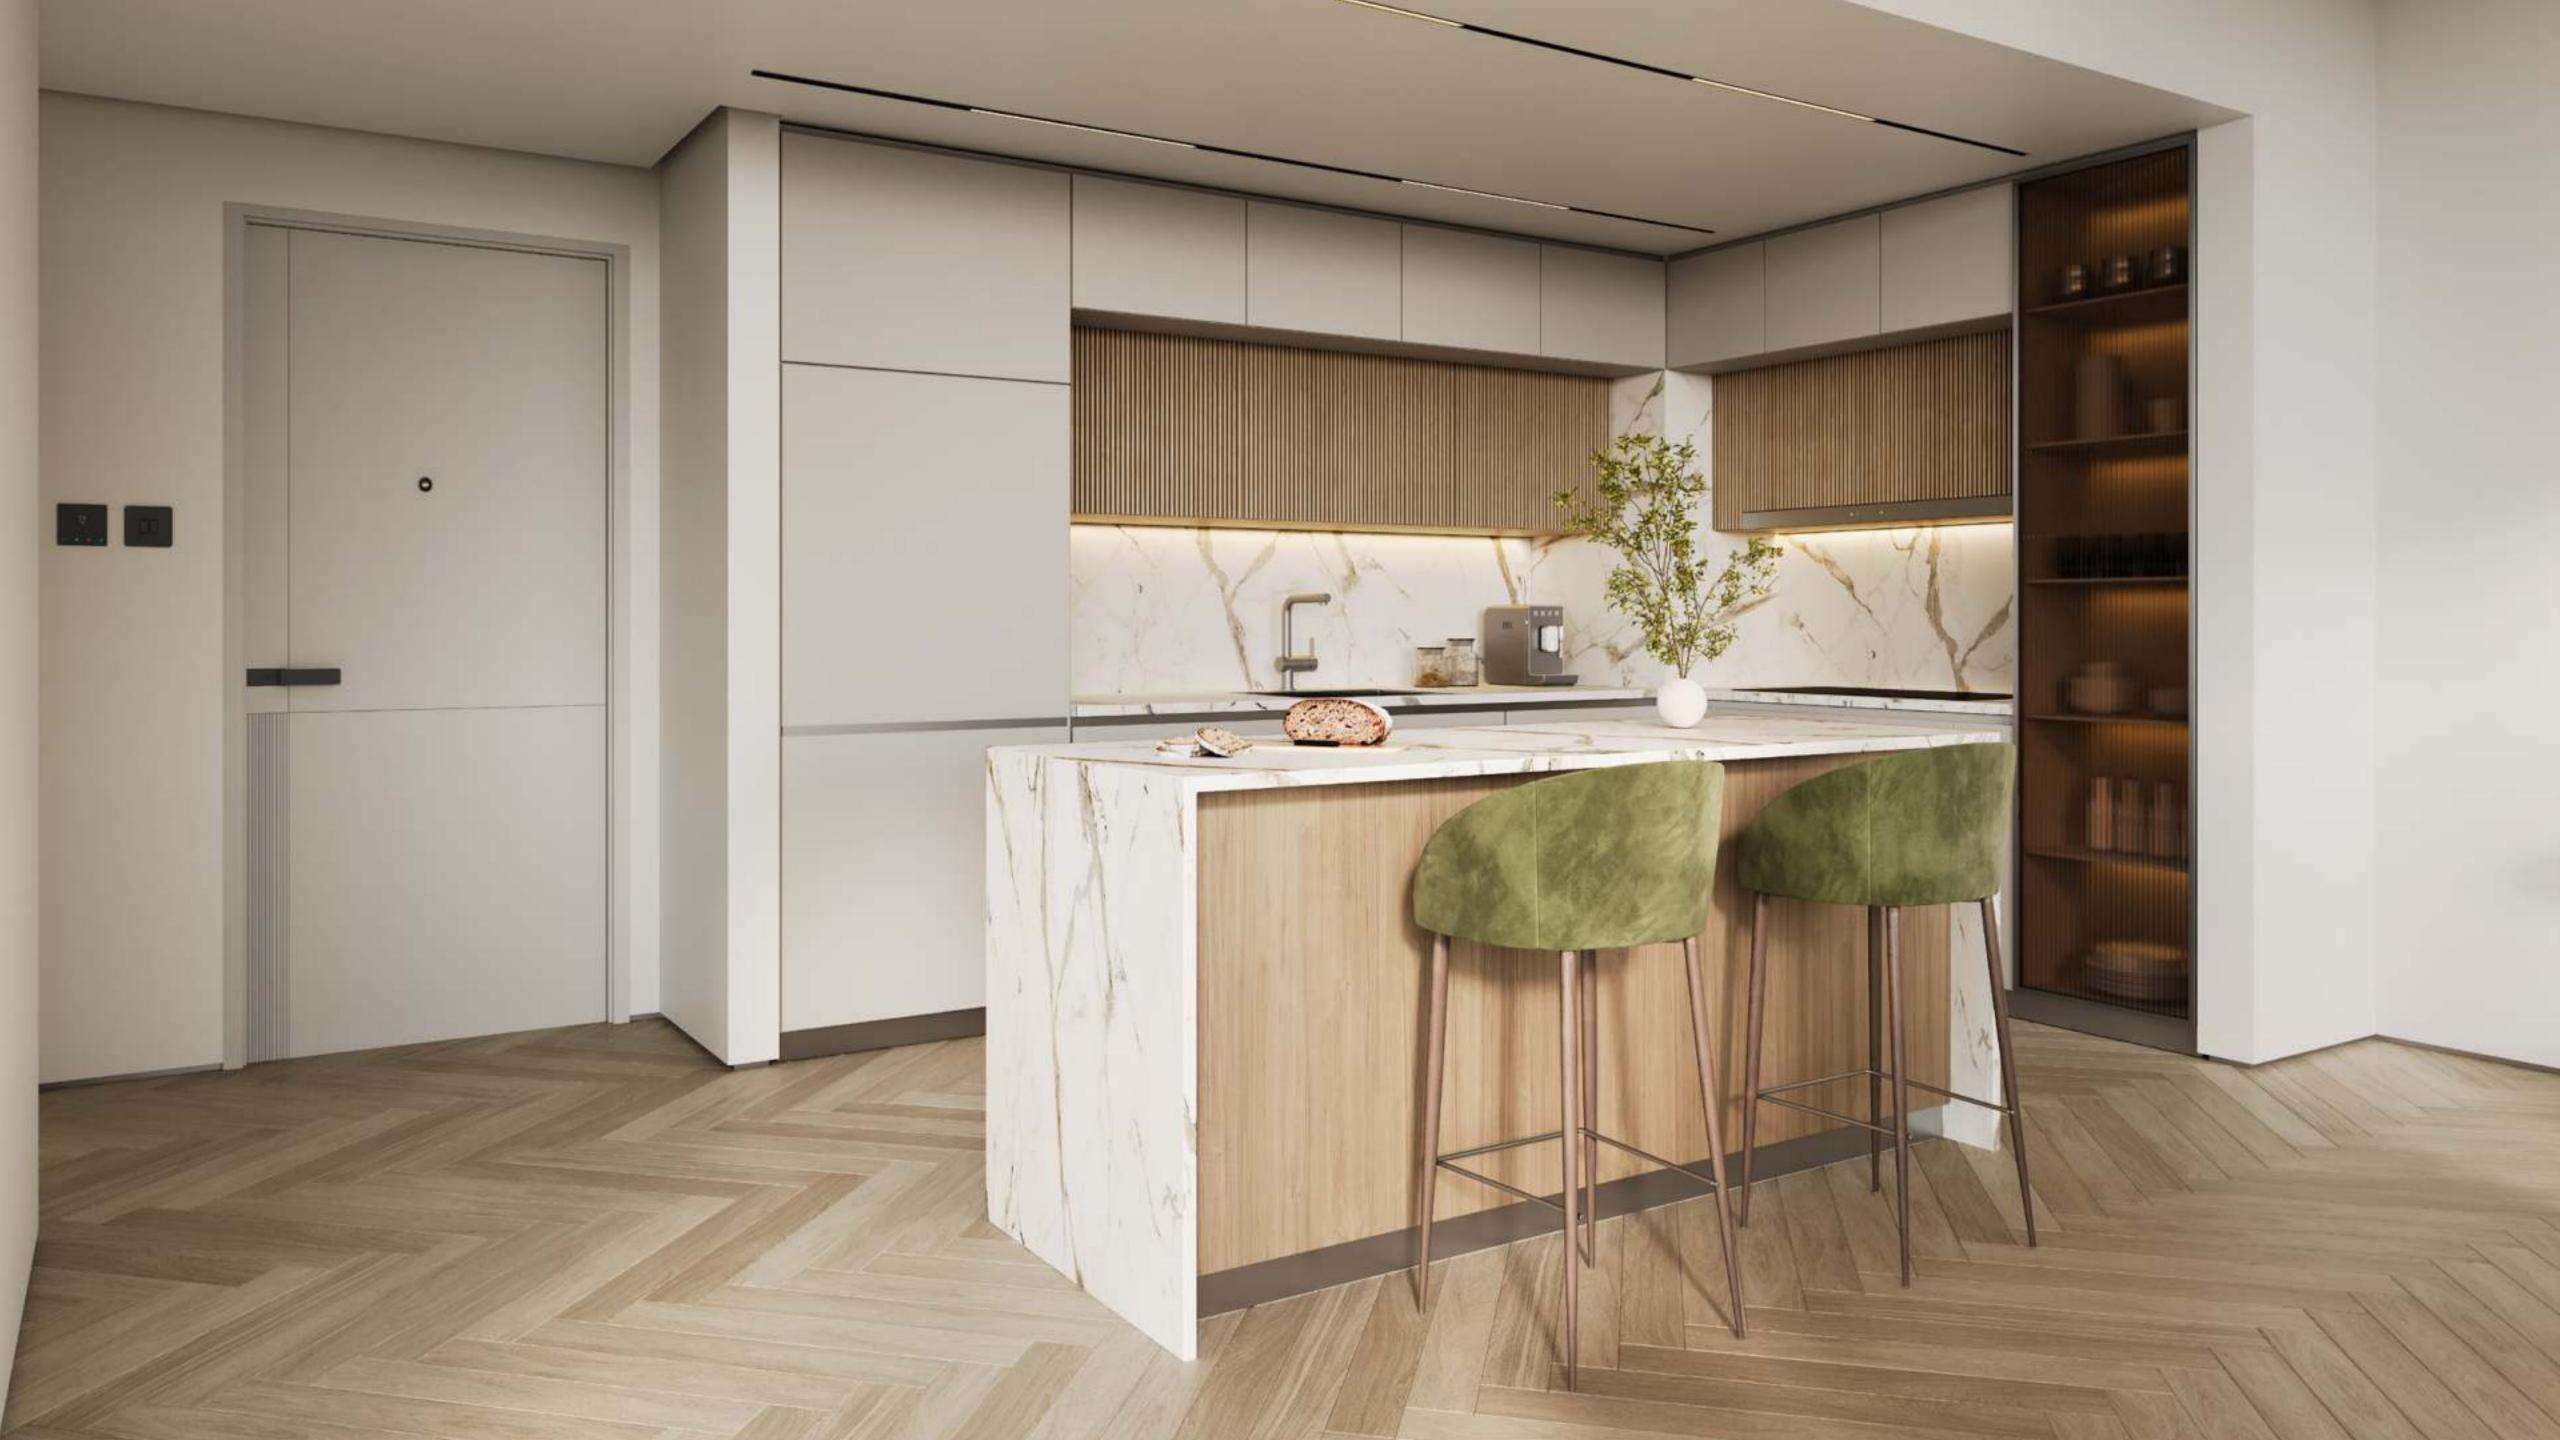

### IMPECCABLE TASTE, EFFORTLESS CHARM

These elegant apartments offer spacious interiors with superior finishes and unobstructed views of the Dubai skyline, featuring floor-to-ceiling, openable glass panels that connect the indoors to the outdoors. The colour scheme reflects a warm sense of modernity and sophistication, complementing the buildings' sleek linear architecture.

Interior spaces showcase modern designs, forming a rich and multifaceted tapestry of urban living.
Lavish accessories contribute to genuine sophistication, embodying a commitment to refined elegance.

Welcome to contemporary living tailored to meet your every need.