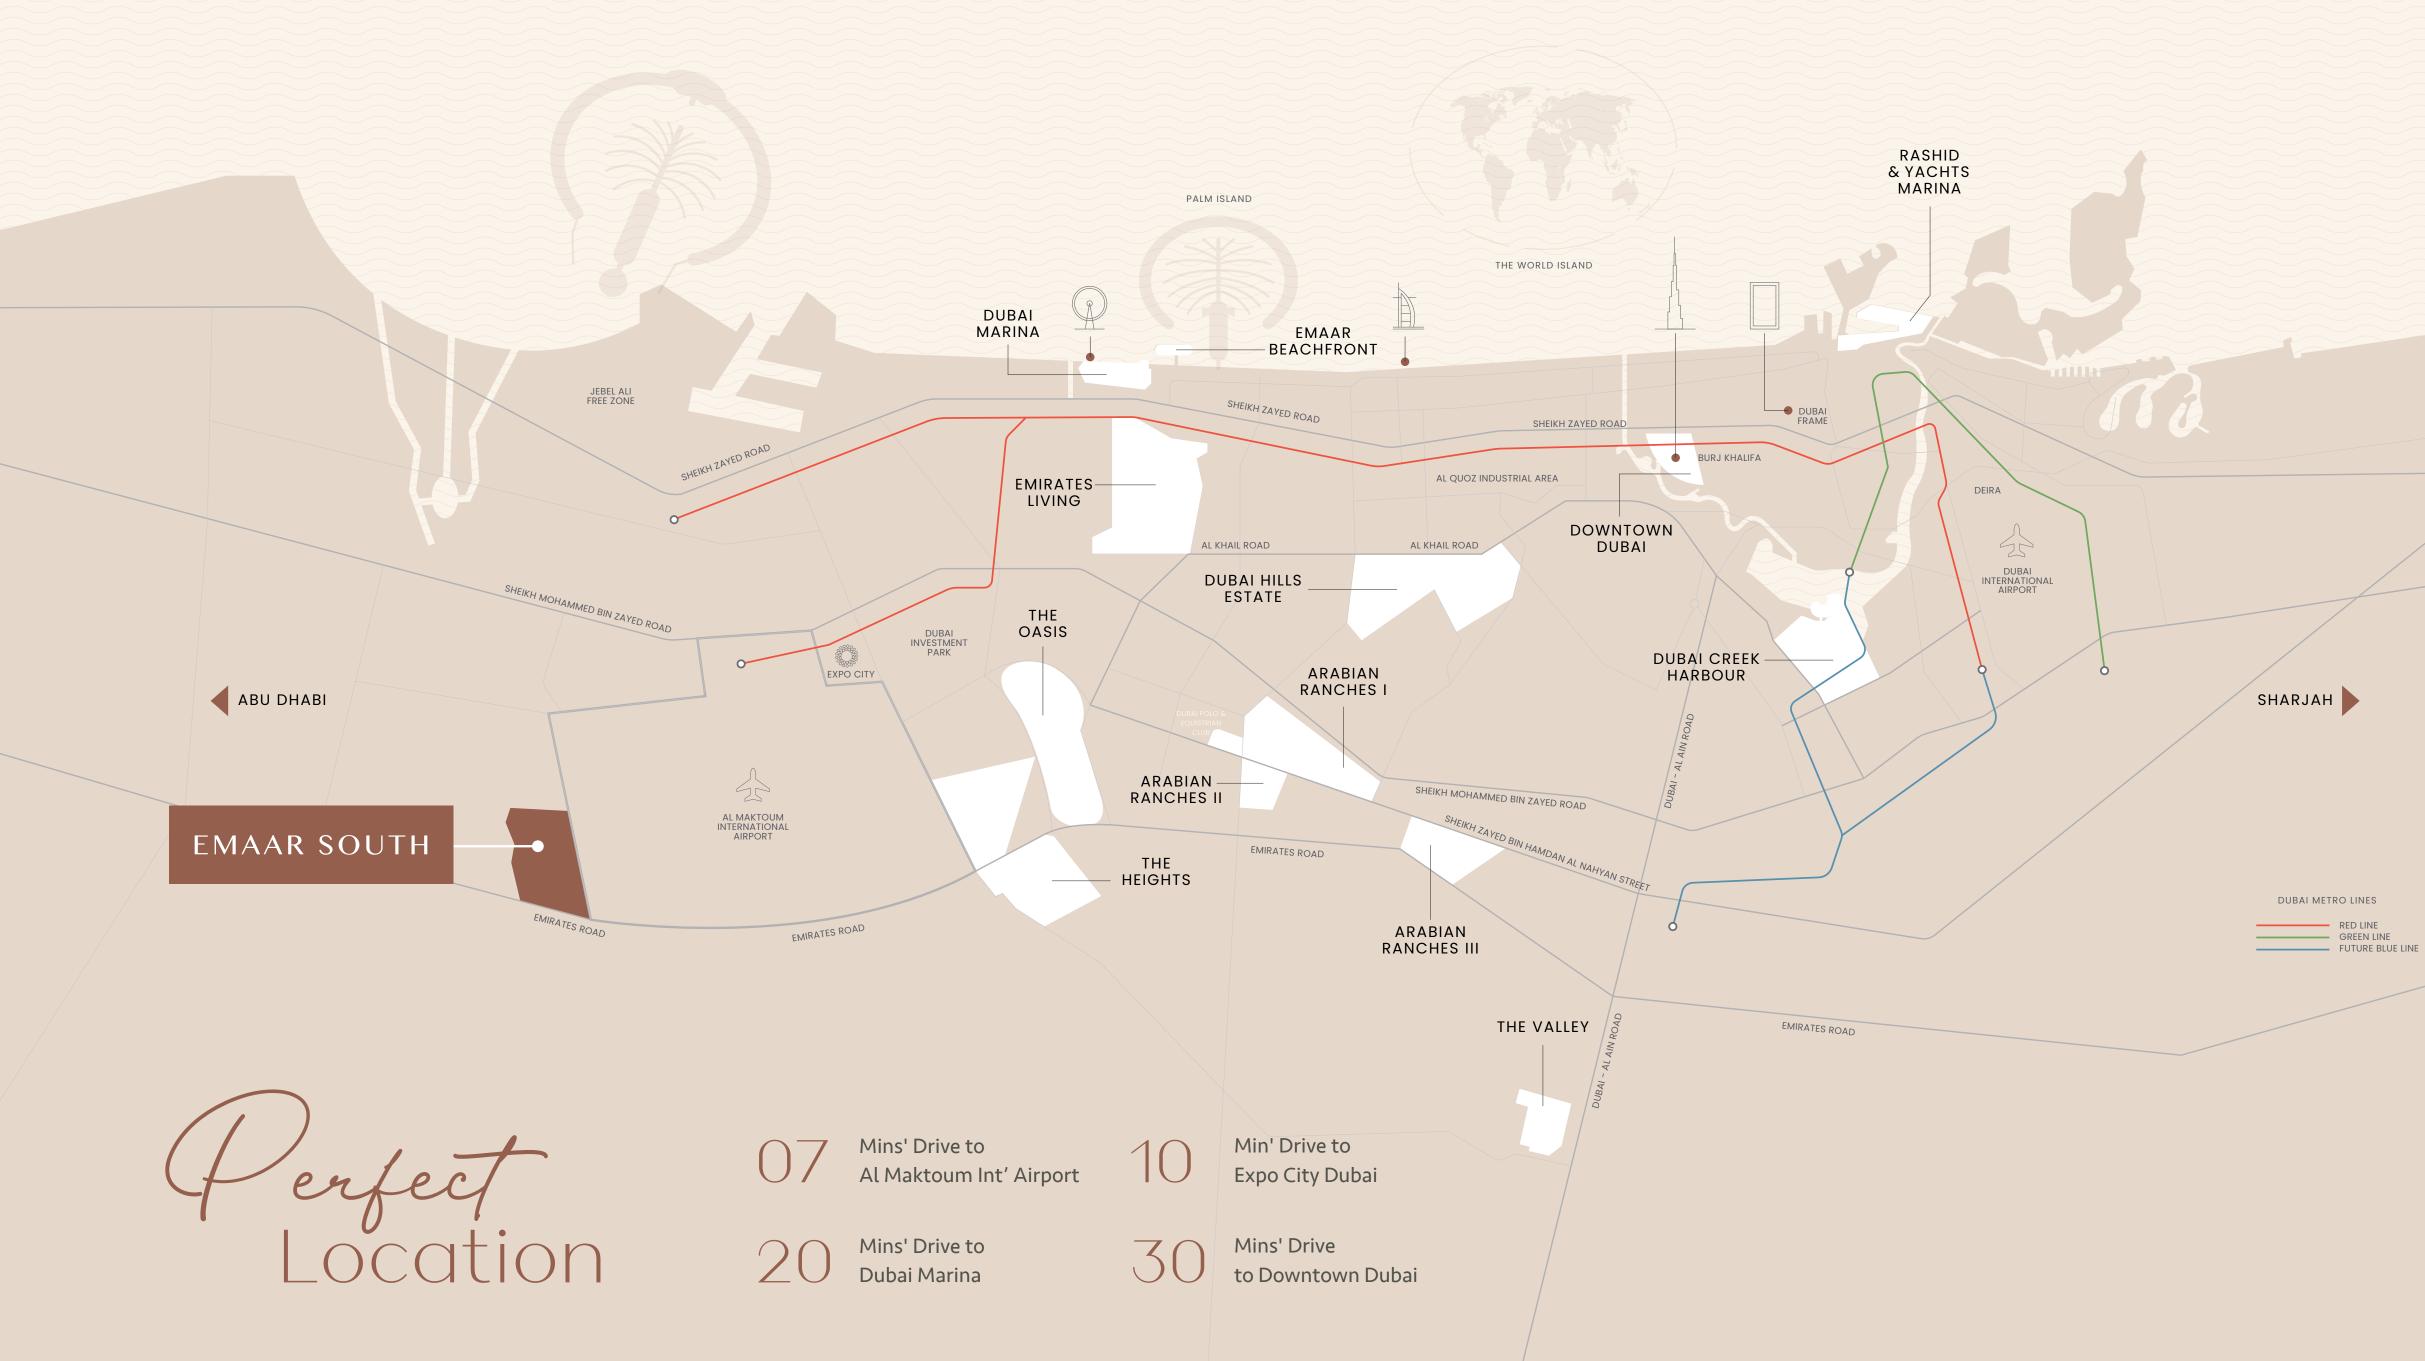

a war well to the

Local Community With Global Gateway

Emaar South is perfectly positioned alongside Expo City Dubai, the future vision of the Expo 2020 Dubai site, offering easy access to Al Maktoum International Airport and a host of Dubai's most popular attractions and business hubs, via the adjacent boulevard and a major highway.